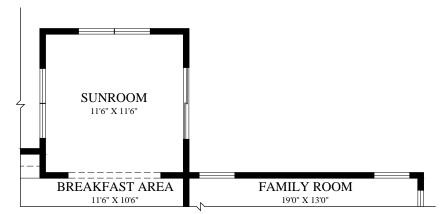

PARTIAL FIRST FLOOR PLAN AT OPTIONAL SUNROOM

| SQUARE FOOTAGE                       |               |
|--------------------------------------|---------------|
| FIRST FLOOR                          | 1,392 SQ. FT. |
| SECOND FLOOR                         | 1,465 SQ. FT. |
| TOTAL                                | 2,857 SQ. FT. |
| GARAGE                               | 432 SQ. FT.   |
| OPTIONAL 3 CAR GARAGE                | 621 SQ. FT.   |
| OPTIONAL SUNROOM                     | +148 SQ. FT.  |
| OPTIONAL SITTING AREA                | +110 SQ. FT.  |
| OPT'L SITTING AREA AT 3 CAR GARAGE   | +214 SQ. FT.  |
| OPT'L FIRST FLOOR AT ALT. ELEVATION  | +28 SQ. FT.   |
| OPT'L SECOND FLOOR AT ALT. ELEVATION | +28 SQ. FT.   |