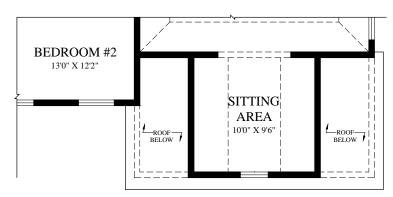

PARTIAL SECOND FLOOR PLAN AT OPTIONAL SITTING AREA

PARTIAL SECOND FLOOR PLAN AT OPTIONAL EXTENDED SITTING AREA

The Hvondale

THE ARCHITECTURAL PLANS AND ELEVATIONS ARE ARCHITECTURAL CONCEPTS. DETAILS AND DIMENSIONS SHOWN MAY VARY FROM FINAL ARCHITECTS PLANS AND BUILDER FIELD CHANGES.