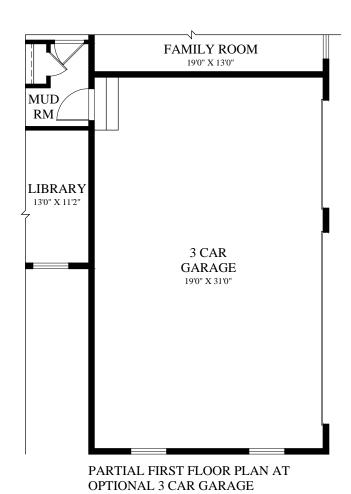

PARTIAL FIRST FLOOR PLAN AT OPTIONAL SUNROOM

| SQUARE FOOTAGE                       |               |
|--------------------------------------|---------------|
| FIRST FLOOR                          | 1,392 SQ. FT. |
| SECOND FLOOR                         | 1,465 SQ. FT. |
| TOTAL                                | 2,857 SQ. FT. |
| GARAGE                               | 432 SQ. FT.   |
| OPTIONAL 3 CAR GARAGE                | 621 SQ. FT.   |
| OPTIONAL SUNROOM                     | +148 SQ. FT.  |
| OPTIONAL SITTING AREA                | +110 SQ. FT.  |
| OPT'L SITTING AREA AT 3 CAR GARAGE   | +214 SQ. FT.  |
| OPT'L FIRST FLOOR AT ALT. ELEVATION  | +28 SQ. FT.   |
| OPT'L SECOND FLOOR AT ALT. ELEVATION | +28 SQ. FT.   |