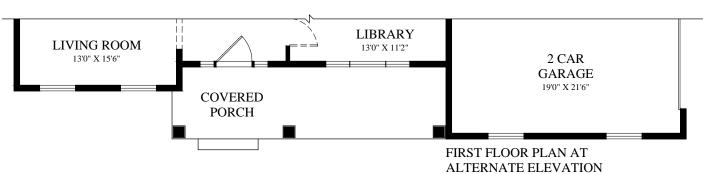

STANDARD FRONT ELEVATION

The Hvondale

ALTERNATE FRONT ELEVATION

The Hvondale

THE ARCHITECTURAL PLANS AND ELEVATIONS
ARE ARCHITECTURAL CONCEPTS. DETAILS AND
DIMENSIONS SHOWN MAY VARY FROM FINAL
ARCHITECTS PLANS AND BUILDER FIELD CHANGES.

ALTERNATE FRONT ELEVATION W/ OPTIONAL FULL HEIGHT STONE WALL The Hvondale

THE ARCHITECTURAL PLANS AND ELEVATIONS ARE ARCHITECTURAL CONCEPTS. DETAILS AND DIMENSIONS SHOWN MAY VARY FROM FINAL ARCHITECTS PLANS AND BUILDER FIELD CHANGES.