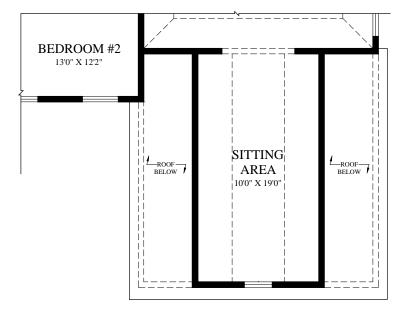

PARTIAL SECOND FLOOR PLAN AT OPTIONAL SITTING AREA

PARTIAL SECOND FLOOR PLAN AT OPTIONAL EXTENDED SITTING AREA

The Hvondale

THE ARCHITECTURAL PLANS AND ELEVATIONS ARE ARCHITECTURAL CONCEPTS. DETAILS AND DIMENSIONS SHOWN MAY VARY FROM FINAL ARCHITECTS PLANS AND BUILDER FIELD CHANGES.