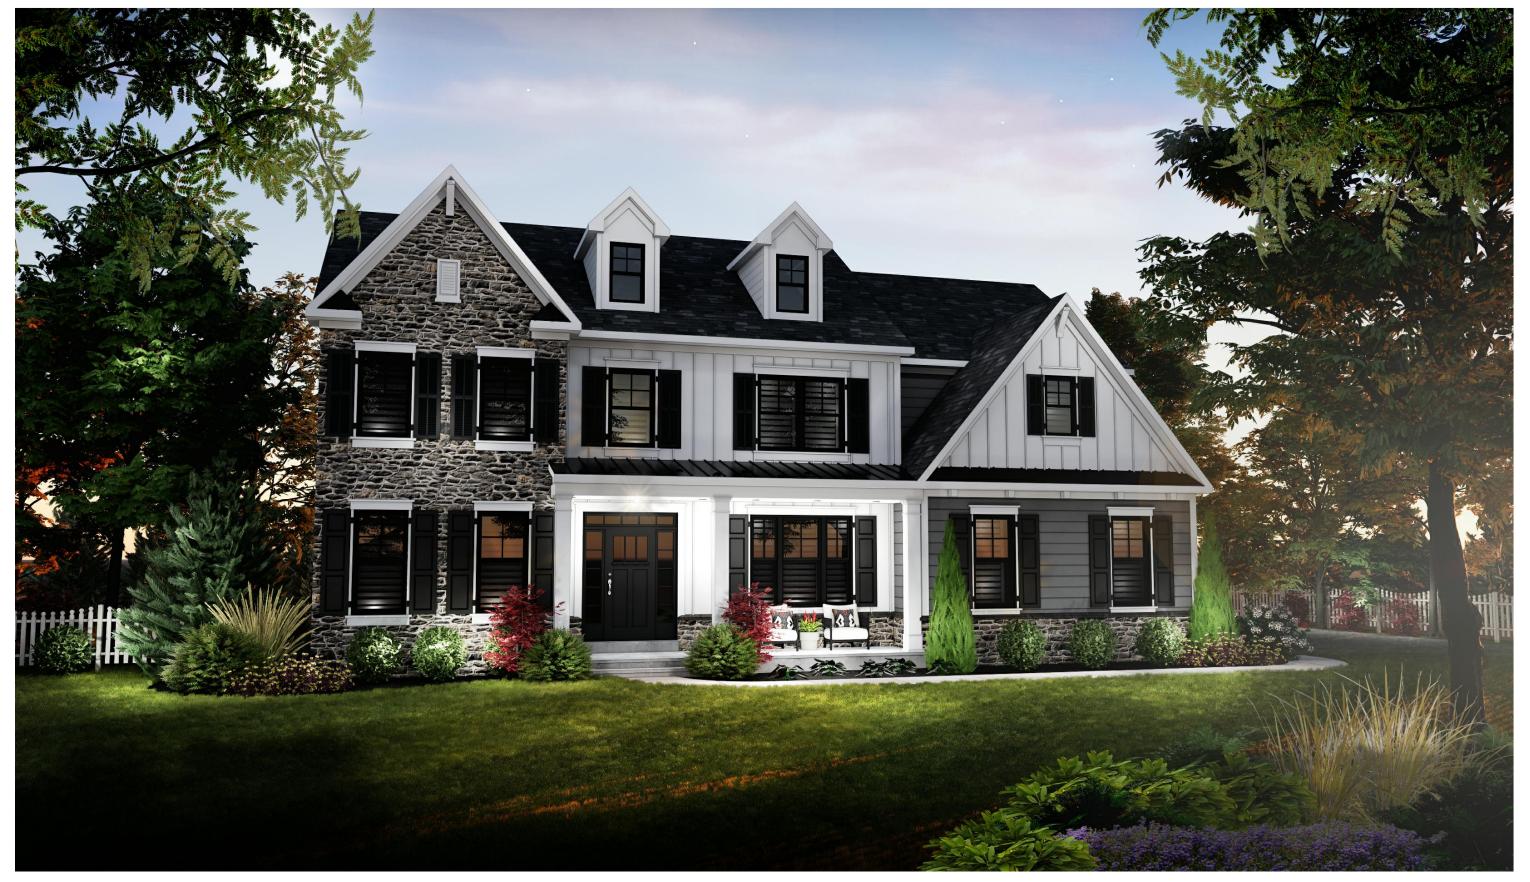

ALTERNATE FRONT ELEVATION W/ OPTIONAL FULL HEIGHT STONE WALL The Hvondale

THE ARCHITECTURAL PLANS AND ELEVATIONS ARE ARCHITECTURAL CONCEPTS. DETAILS AND DIMENSIONS SHOWN MAY VARY FROM FINAL ARCHITECTS PLANS AND BUILDER FIELD CHANGES.