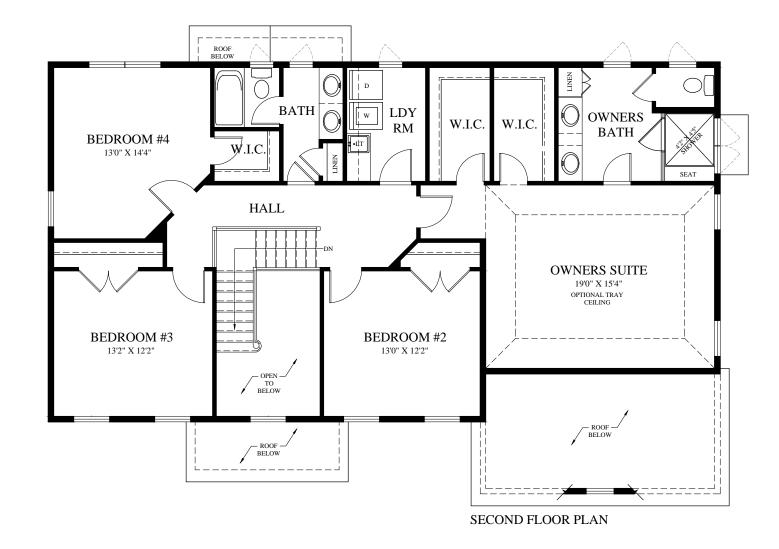

The Hvondale

THE ARCHITECTURAL PLANS AND ELEVATIONS ARE ARCHITECTURAL CONCEPTS. DETAILS AND DIMENSIONS SHOWN MAY VARY FROM FINAL ARCHITECTS PLANS AND BUILDER FIELD CHANGES.

PARTIAL SECOND FLOOR PLAN AT OPTIONAL OWNERS BATH

PARTIAL SECOND FLOOR PLAN AT OPTIONAL SITTING AREA

PARTIAL SECOND FLOOR PLAN AT OPTIONAL EXTENDED SITTING AREA

The Hvondale

THE ARCHITECTURAL PLANS AND ELEVATIONS ARE ARCHITECTURAL CONCEPTS. DETAILS AND DIMENSIONS SHOWN MAY VARY FROM FINAL ARCHITECTS PLANS AND BUILDER FIELD CHANGES.