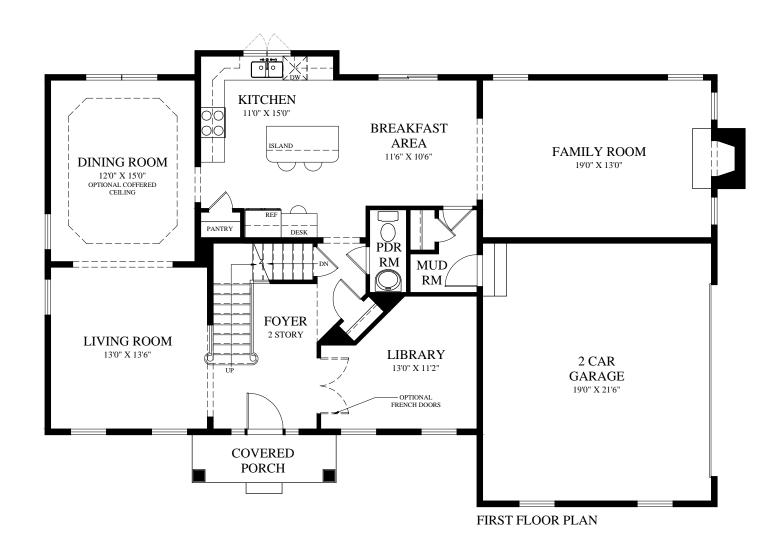

PARTIAL FIRST FLOOR PLAN AT OPTIONAL SUNROOM

| SQUARE FOOTAGE                       |               |
|--------------------------------------|---------------|
| FIRST FLOOR                          | 1,392 SQ. FT. |
| SECOND FLOOR                         | 1,465 SQ. FT. |
| TOTAL                                | 2,857 SQ. FT. |
| GARAGE                               | 432 SQ. FT.   |
| OPTIONAL 3 CAR GARAGE                | 621 SQ. FT.   |
| OPTIONAL SUNROOM                     | +148 SQ. FT.  |
| OPTIONAL SITTING AREA                | +110 SQ. FT.  |
| OPT'L SITTING AREA AT 3 CAR GARAGE   | +214 SQ. FT.  |
| OPT'L FIRST FLOOR AT ALT. ELEVATION  | +28 SQ. FT.   |
| OPT'L SECOND FLOOR AT ALT. ELEVATION | +28 SQ. FT.   |