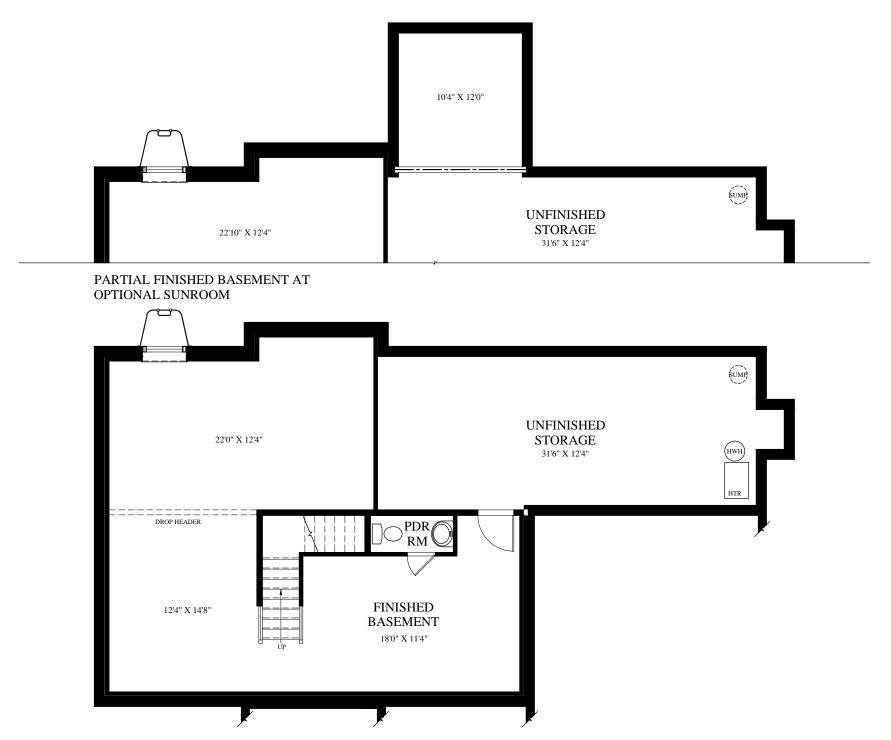

OPTIONAL FINISHED BASEMENT

The Hvondale

## OPTIONAL FINISHED BASEMENT

| SQUARE FOOTAGE          |               |
|-------------------------|---------------|
| FINISHED                | 847 SQ. FT.   |
| UNFINISHED              | 404 SQ. FT.   |
| OPT. SUNROOM FINISHED   | + 13 SQ. FT   |
| OPT. SUNROOM UNFINISHED | + 103 SQ. FT. |
|                         |               |