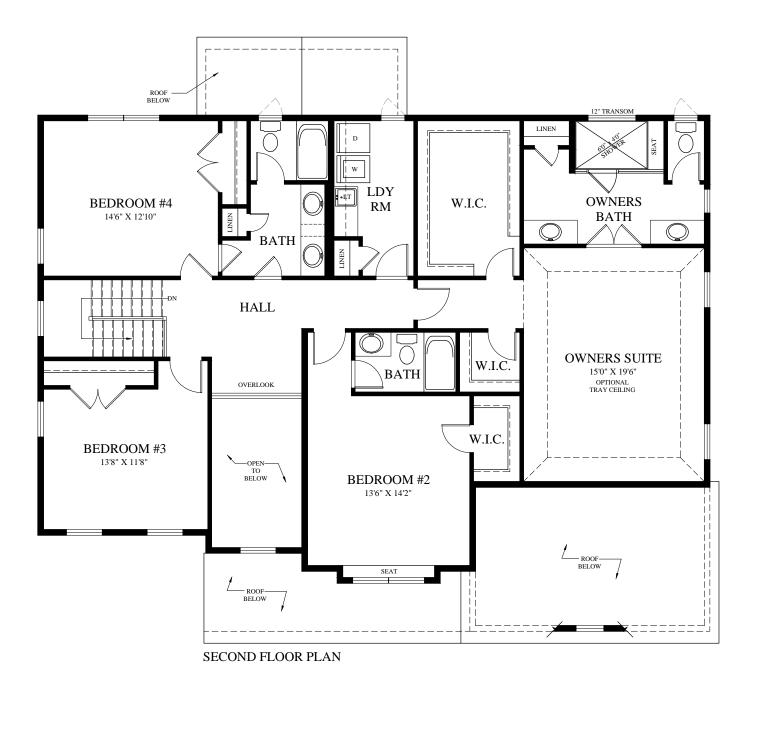

PARTIAL OPTIONAL OWNERS BATH

PARTIAL SECOND FLOOR PLAN AT OPTIONAL SITTING AREA

PARTIAL SECOND FLOOR PLAN AT ALTERNATE ELEVATION

The Brookside

THE ARCHITECTURAL PLANS AND ELEVATIONS ARE ARCHITECTURAL CONCEPTS. DETAILS AND DIMENSIONS SHOWN MAY VARY FROM FINAL ARCHITECTS PLANS AND BUILDER FIELD CHANGES.

OPTIONAL EXTENDED SITTING AREA

The Brookside

THE ARCHITECTURAL PLANS AND ELEVATIONS ARE ARCHITECTURAL CONCEPTS. DETAILS AND DIMENSIONS SHOWN MAY VARY FROM FINAL ARCHITECTS PLANS AND BUILDER FIELD CHANGES.