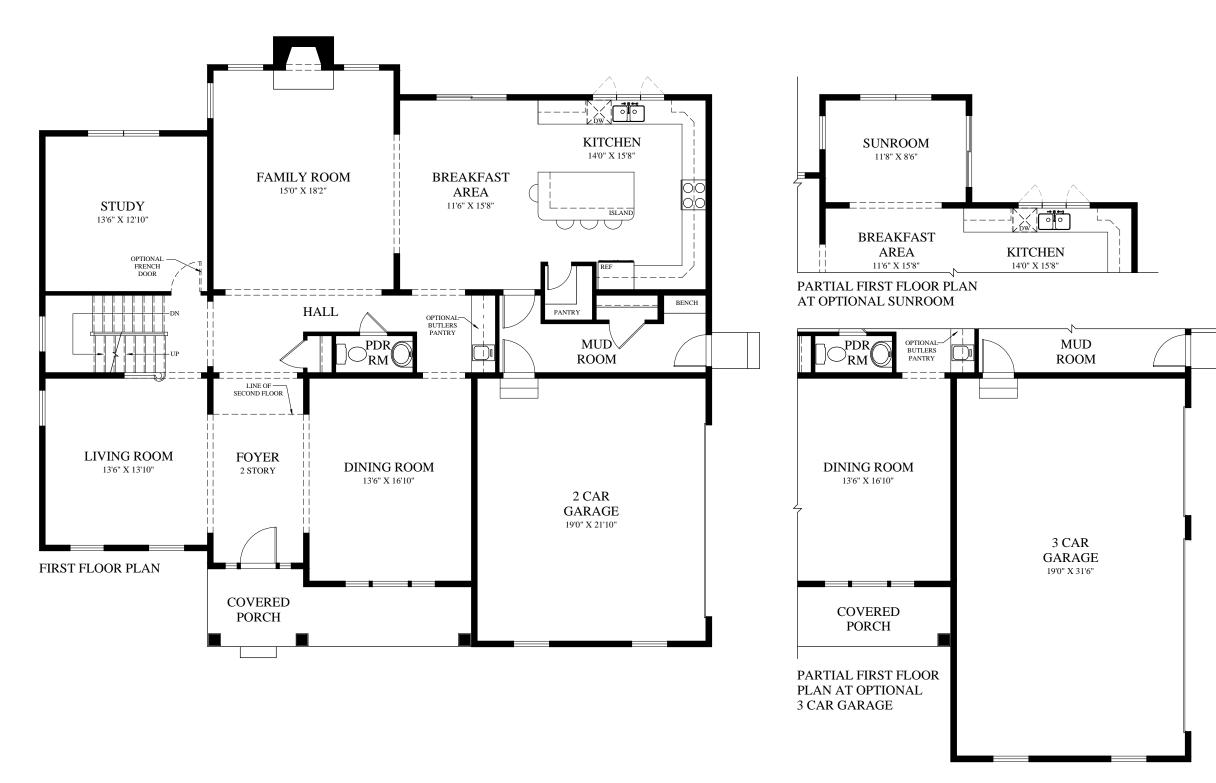

THE ARCHITECTURAL PLANS AND ELEVATIONS ARE ARCHITECTURAL CONCEPTS. DETAILS AND DIMENSIONS SHOWN MAY VARY FROM FINAL ARCHITECTS PLANS AND BUILDER FIELD CHANGES.

| SQUARE FOOTAGE                     |               |
|------------------------------------|---------------|
| FIRST FLOOR                        | 1,901 SQ. FT. |
| SECOND FLOOR                       | 1,781 SQ. FT. |
| TOTAL                              | 3,682 SQ. FT. |
| GARAGE                             | 440 SQ. FT.   |
| OPTIONAL 3 CAR GARAGE              | 632 SQ. FT.   |
| OPTIONAL SUNROOM                   | +112 SQ. FT.  |
| OPTIONAL SITTING AREA              | +132 SQ. FT.  |
| OPT'L SITTING AREA AT 3 CAR GARAGE | +238 SQ. FT.  |