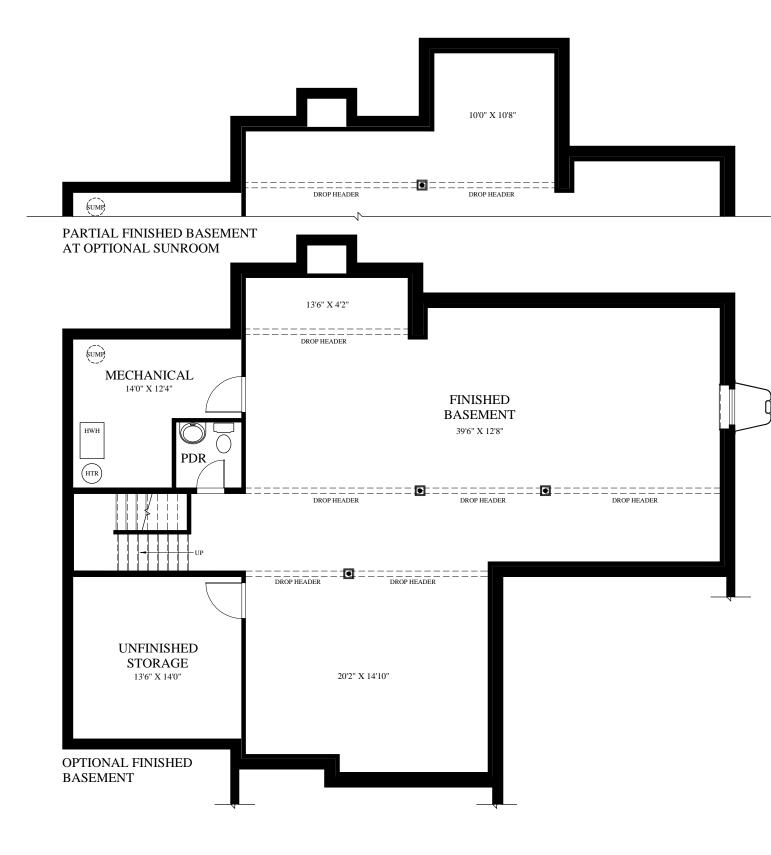

OPTIONAL FINISHED BASEMENT SQUARE FOOTAGE

FINISHED UNFINISHED OPTIONAL SUN ROOM

1,402 SQ. FT. 496 SQ. FT. + 332 SQ. FT.