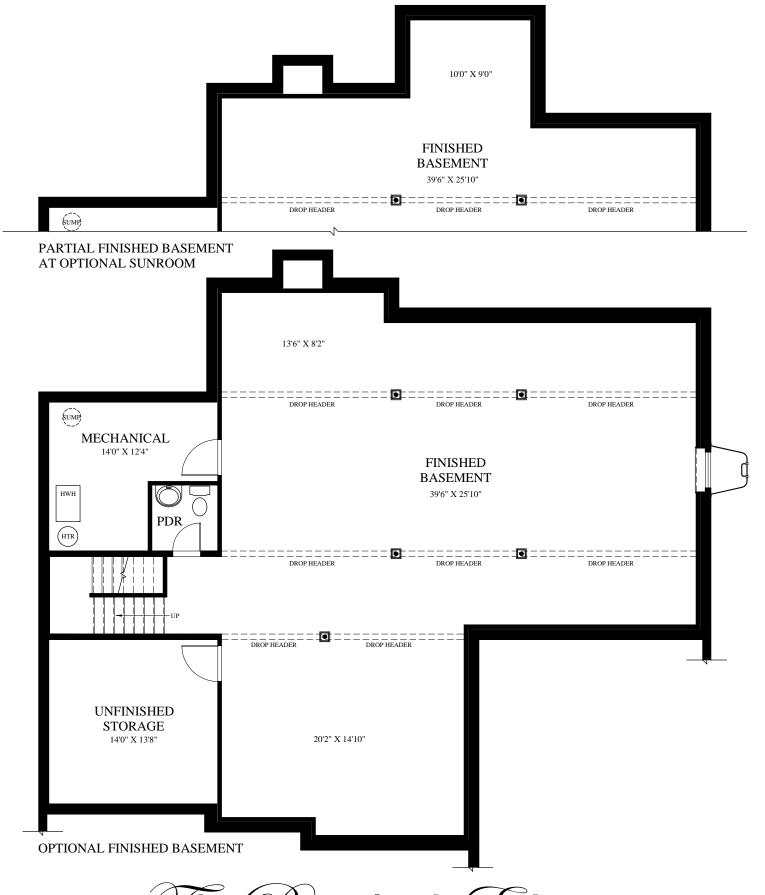

## OPTIONAL FINISHED BASEMENT

| [    | SQUARE FOOTAGE    |              |
|------|-------------------|--------------|
| []   | FINISHED          | 1,563 SQ. FT |
| 1    | UNFINISHED        | 496 SQ. FT   |
| - [0 | OPTIONAL SUN ROOM | + 332 SQ. FT |