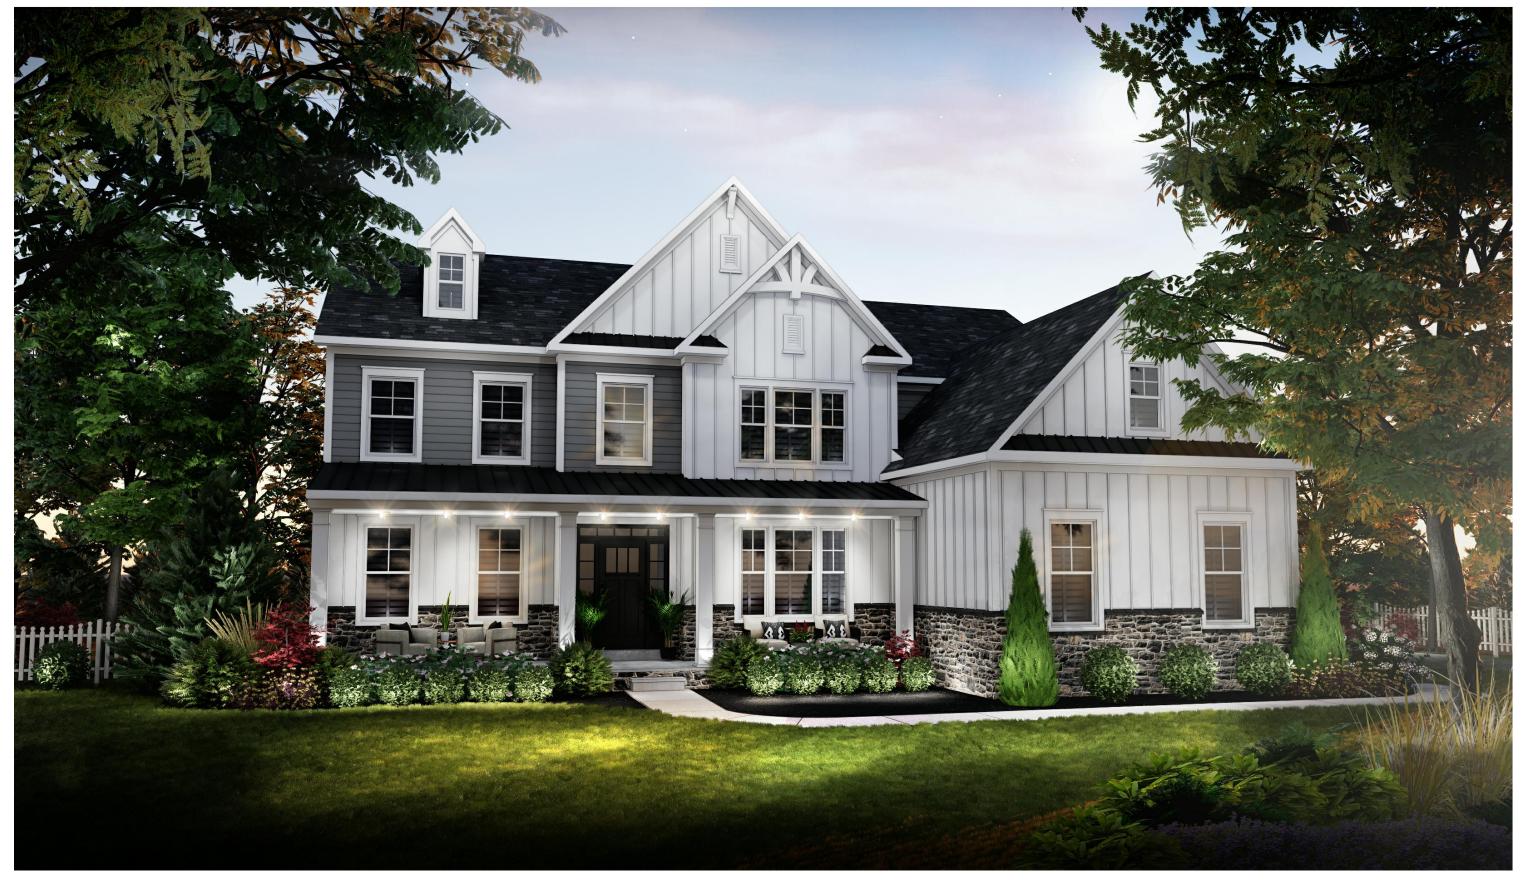

STANDARD FRONT ELEVATION

The Brookside Elite

| SQUARE FOOTAGE                        |               |
|---------------------------------------|---------------|
| FIRST FLOOR                           | 2,080 SQ. FT. |
| SECOND FLOOR                          | 1,781 SQ. FT. |
| TOTAL                                 | 3,861 SQ. FT. |
| GARAGE                                | 440 SQ. FT.   |
| OPTIONAL 3 CAR GARAGE                 | 632 SQ. FT.   |
| OPTIONAL SUNROOM                      | +112 SQ. FT.  |
| OPTIONAL SITTING AREA                 | +132 SQ. FT.  |
| OPT'L S.A. AND W.I.C. AT 3 CAR GARAGE | +238 SQ. FT.  |