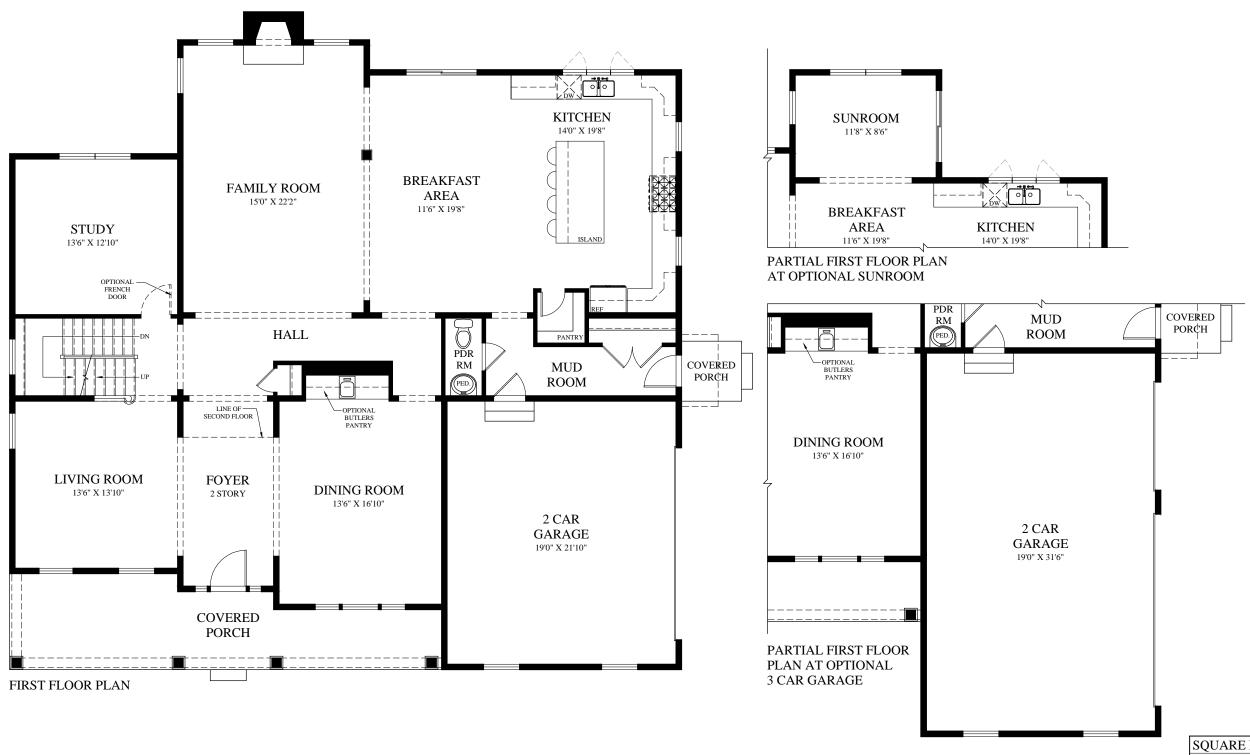

STANDARD FRONT ELEVATION

The Brookside Elite

| SQUARE FOOTAGE                        |               |
|---------------------------------------|---------------|
| FIRST FLOOR                           | 2,080 SQ. FT. |
| SECOND FLOOR                          | 1,781 SQ. FT. |
| TOTAL                                 | 3,861 SQ. FT. |
| GARAGE                                | 440 SQ. FT.   |
| OPTIONAL 3 CAR GARAGE                 | 632 SQ. FT.   |
| OPTIONAL SUNROOM                      | +112 SQ. FT.  |
| OPTIONAL SITTING AREA                 | +132 SQ. FT.  |
| OPT'L S.A. AND W.I.C. AT 3 CAR GARAGE | +238 SQ. FT.  |