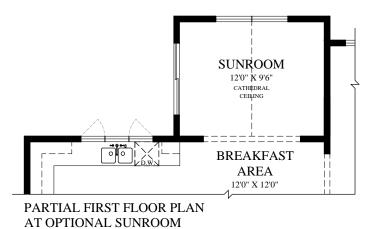

THE ARCHITECTURAL PLANS AND ELEVATIONS ARE ARCHITECTURAL CONCEPTS. DETAILS AND DIMENSIONS SHOWN MAY VARY FROM FINAL ARCHITECTS PLANS AND BUILDER FIELD CHANGES.

PDR MUD ROOM

PARTIAL FIRST FLOOR PLAN AT OPTIONAL POWDER ROOM AT MUD ROOM