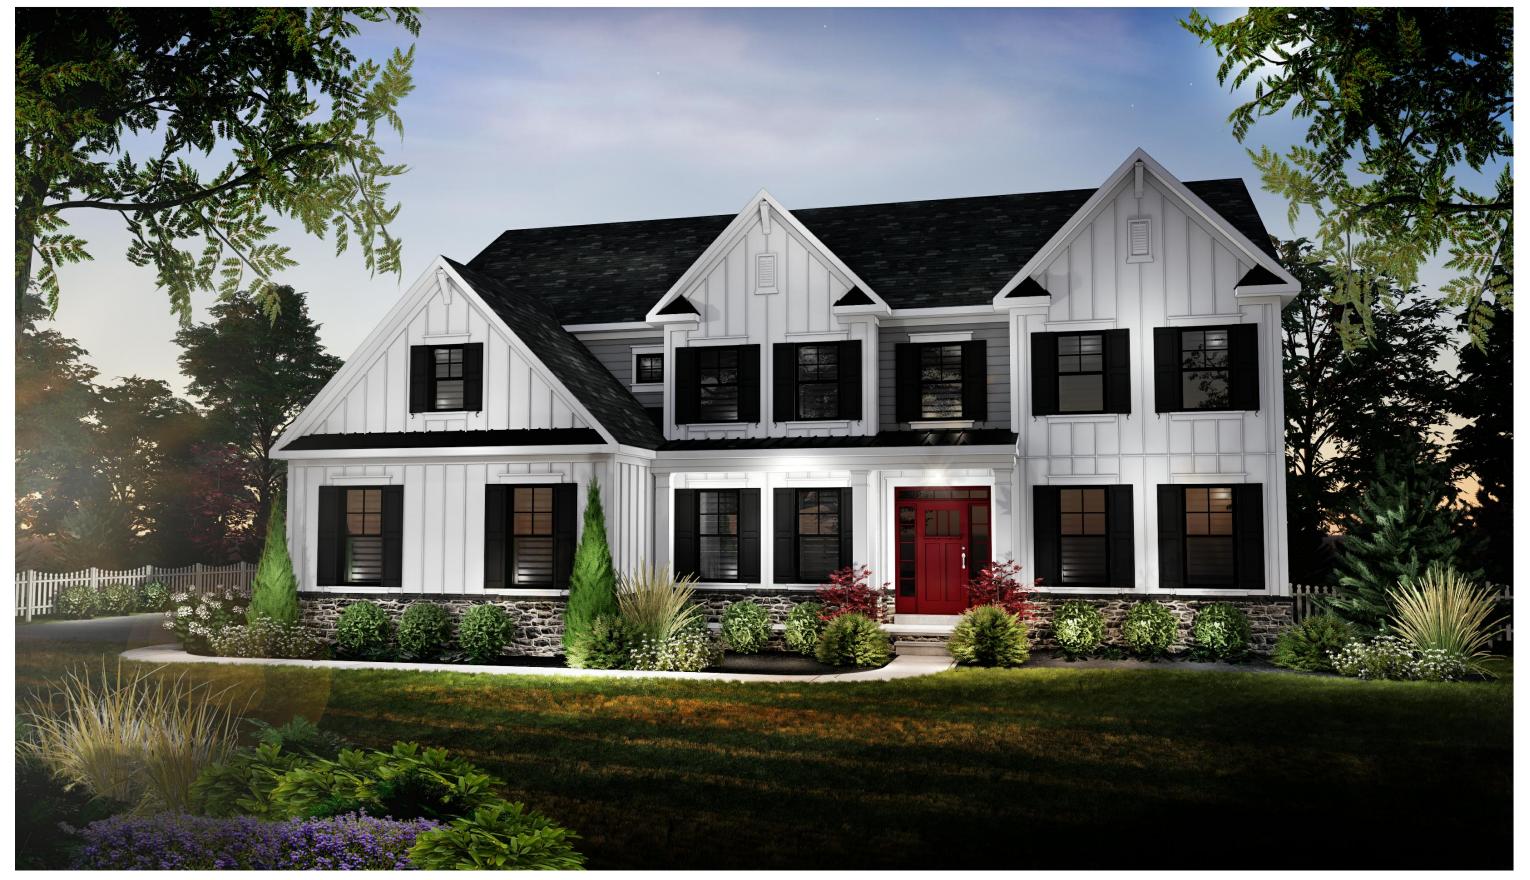

ALTERNATE FRONT ELEVATION

The Emerson

ALTERNATE FRONT ELEVATION W/ OPTIONAL FULL HEIGHT STONE WALL

The Emerson

THE ARCHITECTURAL PLANS AND ELEVATIONS
ARE ARCHITECTURAL CONCEPTS. DETAILS AND
DIMENSIONS SHOWN MAY VARY FROM FINAL
ARCHITECTS PLANS AND BUILDER FIELD CHANGES.