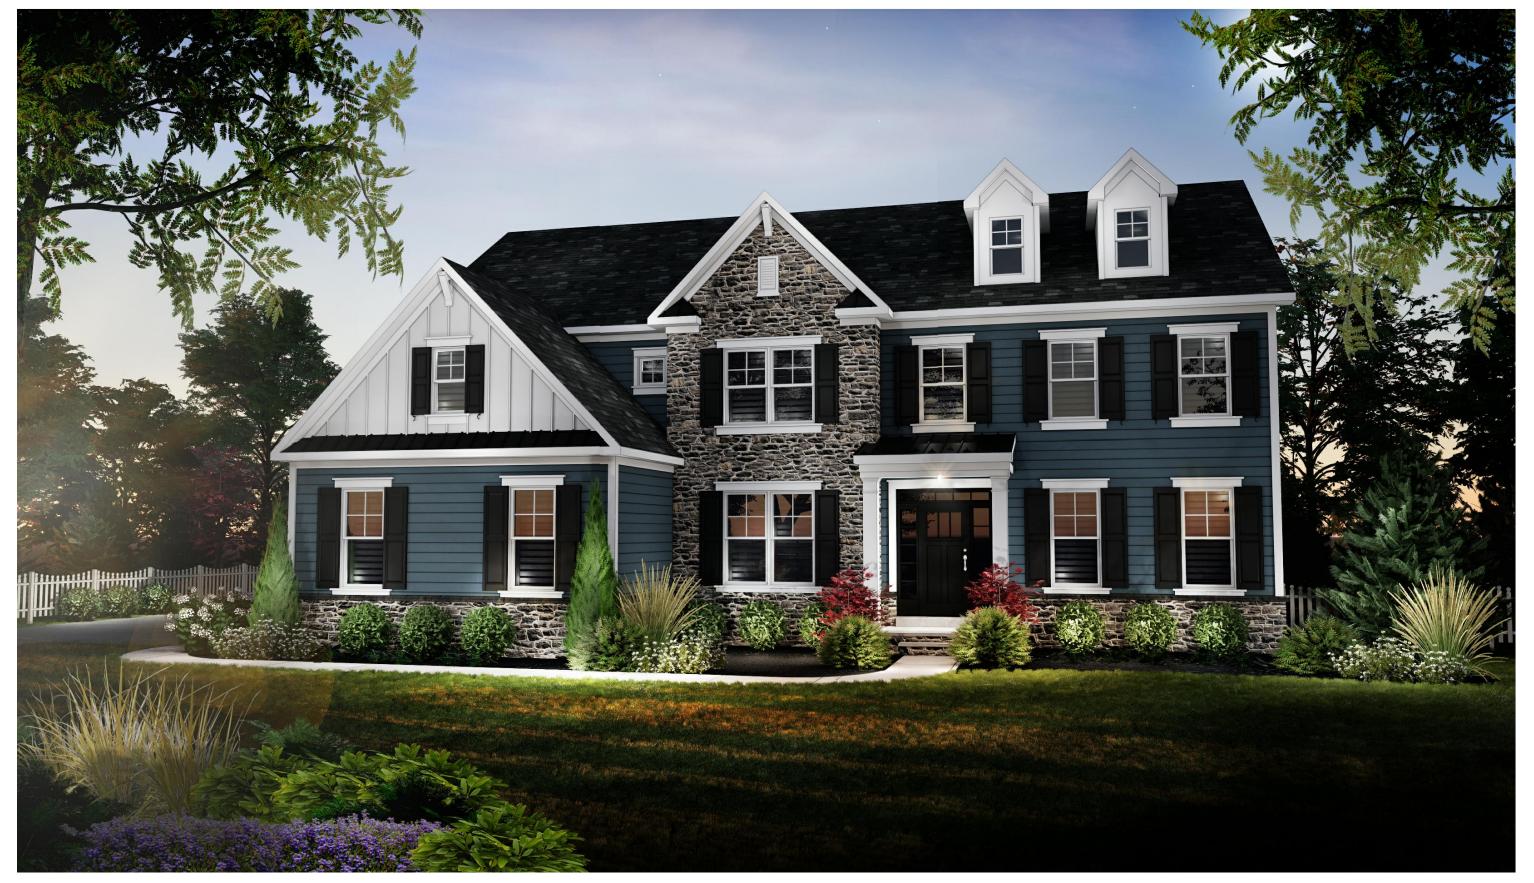

STANDARD FRONT ELEVATION

The Emerson

STANDARD FRONT ELEVATION W/ OPTIONAL FULL HEIGHT STONE WALL

The Emerson

THE ARCHITECTURAL PLANS AND ELEVATIONS
ARE ARCHITECTURAL CONCEPTS. DETAILS AND
DIMENSIONS SHOWN MAY VARY FROM FINAL
ARCHITECTS PLANS AND BUILDER FIELD CHANGES.