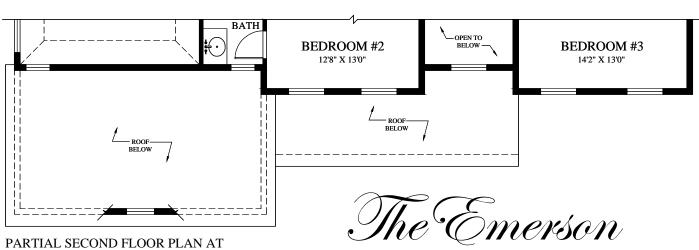

PARTIAL FIRST FLOOR PLAN AT OPTIONAL BEDROOM #5

OPTIONAL ALTERNATE ELEVATION

PARTIAL SECOND FLOOR PLAN AT OPTIONAL SITTING AREA

PARTIAL SECOND FLOOR PLAN AT OPTIONAL EXTENDED SITTING AREA

THE ARCHITECTURAL PLANS AND ELEVATIONS ARE ARCHITECTURAL CONCEPTS. DETAILS AND DIMENSIONS SHOWN MAY VARY FROM FINAL ARCHITECTS PLANS AND BUILDER FIELD CHANGES.