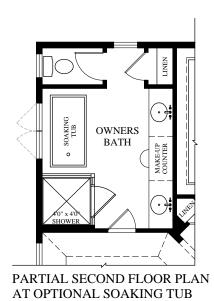

PARTIAL FIRST FLOOR PLAN AT OPTIONAL BEDROOM #5

OPTIONAL ALTERNATE ELEVATION

PARTIAL SECOND FLOOR PLAN AT OPTIONAL SITTING AREA

PARTIAL SECOND FLOOR PLAN AT OPTIONAL EXTENDED SITTING AREA

THE ARCHITECTURAL PLANS AND ELEVATIONS ARE ARCHITECTURAL CONCEPTS. DETAILS AND DIMENSIONS SHOWN MAY VARY FROM FINAL ARCHITECTS PLANS AND BUILDER FIELD CHANGES.