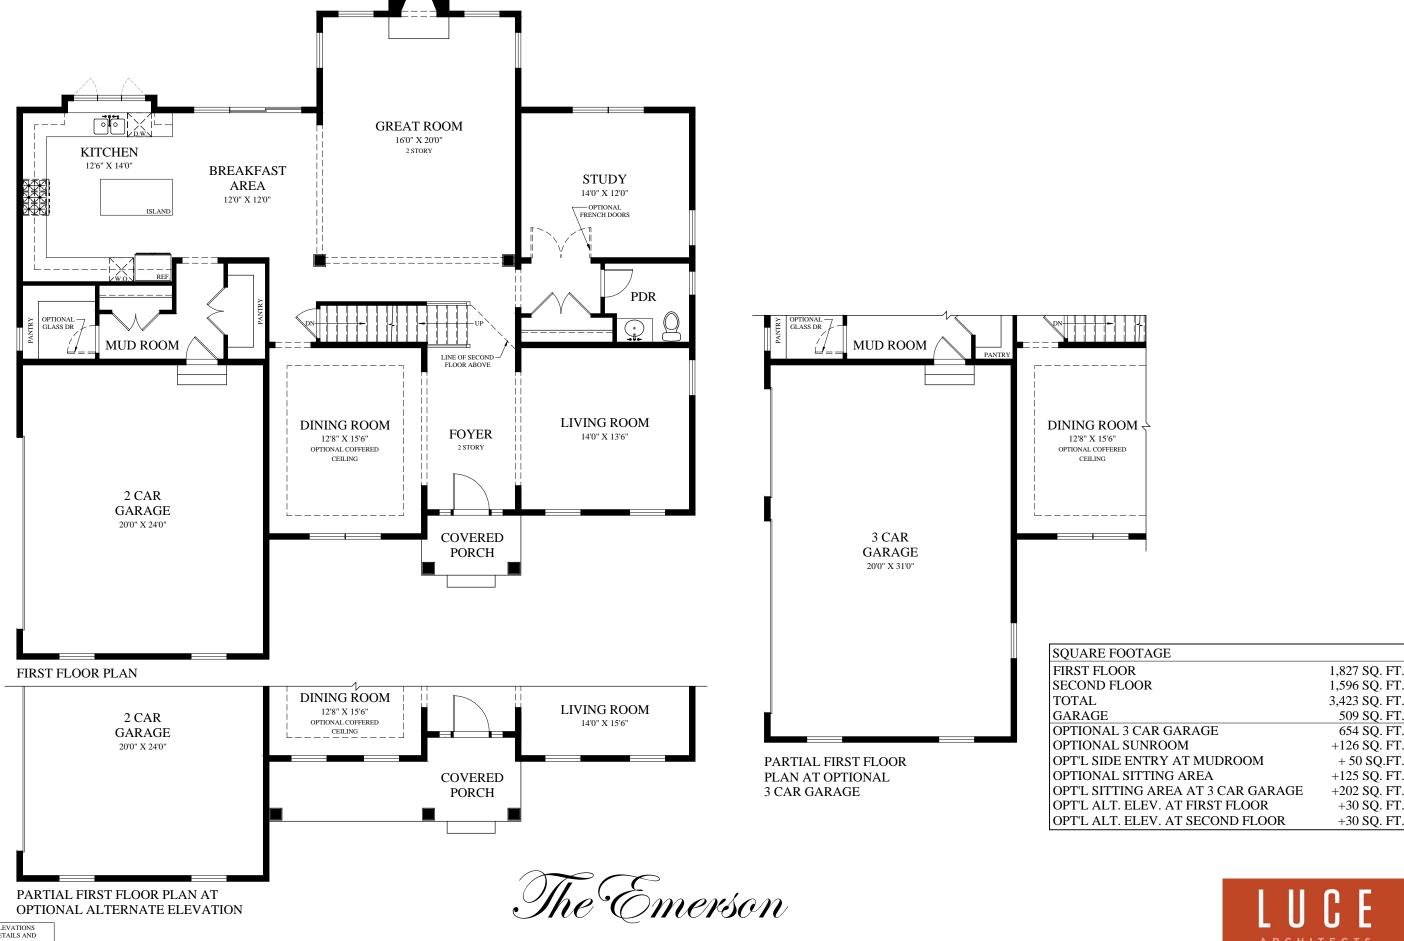

The Emerson

| SQUARE FOOTAGE    |               |
|-------------------|---------------|
| FINISHED          | 1,313 SQ. FT. |
| UNFINISHED        | 362 SQ. FT.   |
| OPTIONAL SUN ROOM | +13 SQ. FT.   |