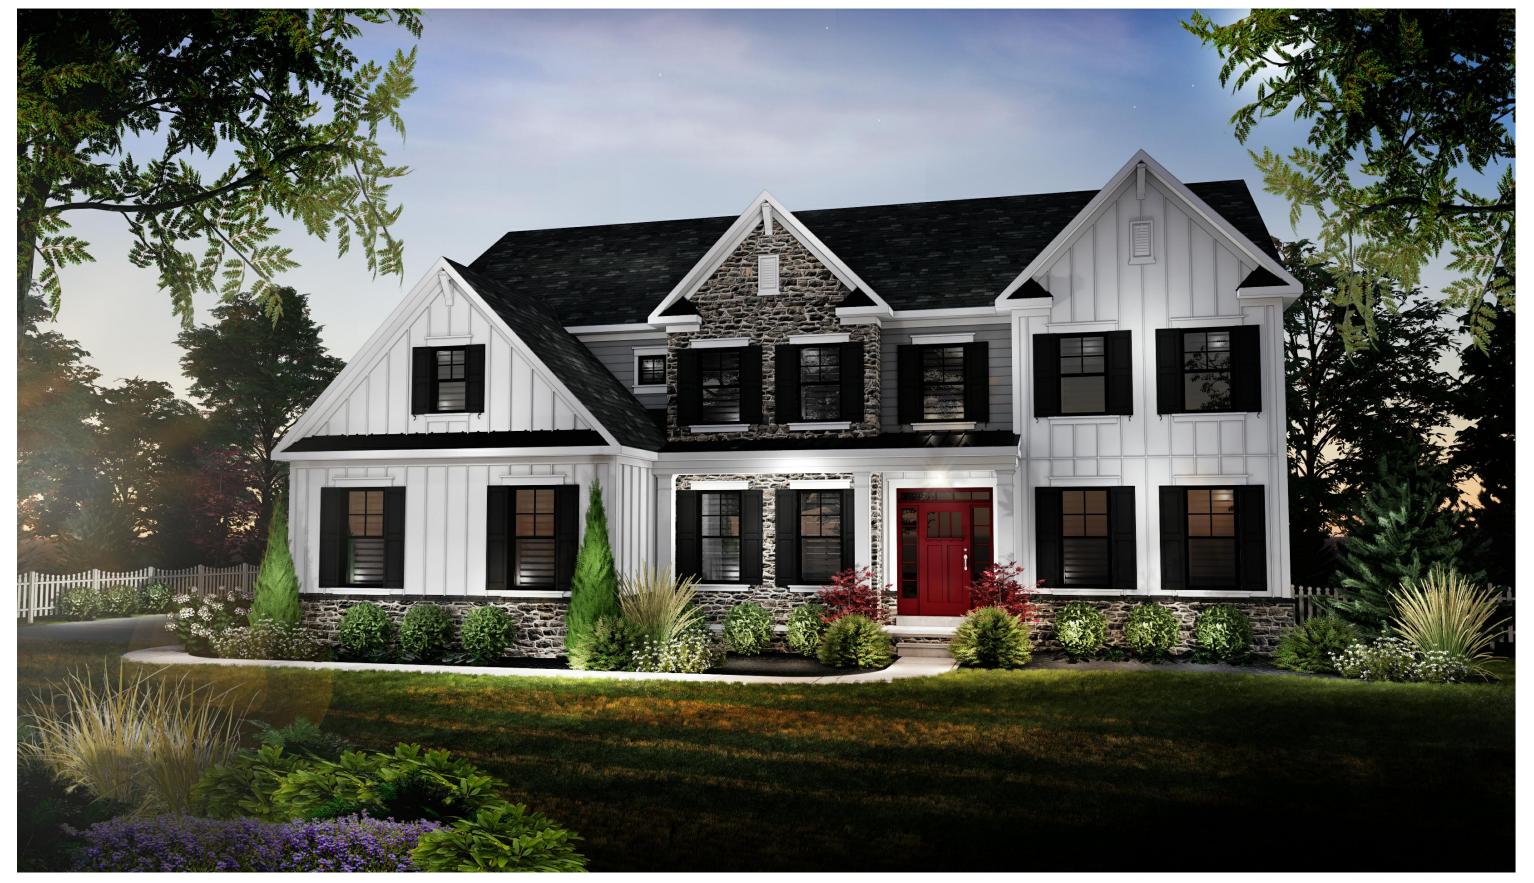

ALTERNATE FRONT ELEVATION

The Emerson

ALTERNATE FRONT ELEVATION W/ OPTIONAL FULL HEIGHT STONE WALL

The Emerson

THE ARCHITECTURAL PLANS AND ELEVATIONS
ARE ARCHITECTURAL CONCEPTS. DETAILS AND
DIMENSIONS SHOWN MAY VARY FROM FINAL
ARCHITECTS PLANS AND BUILDER FIELD CHANGES.