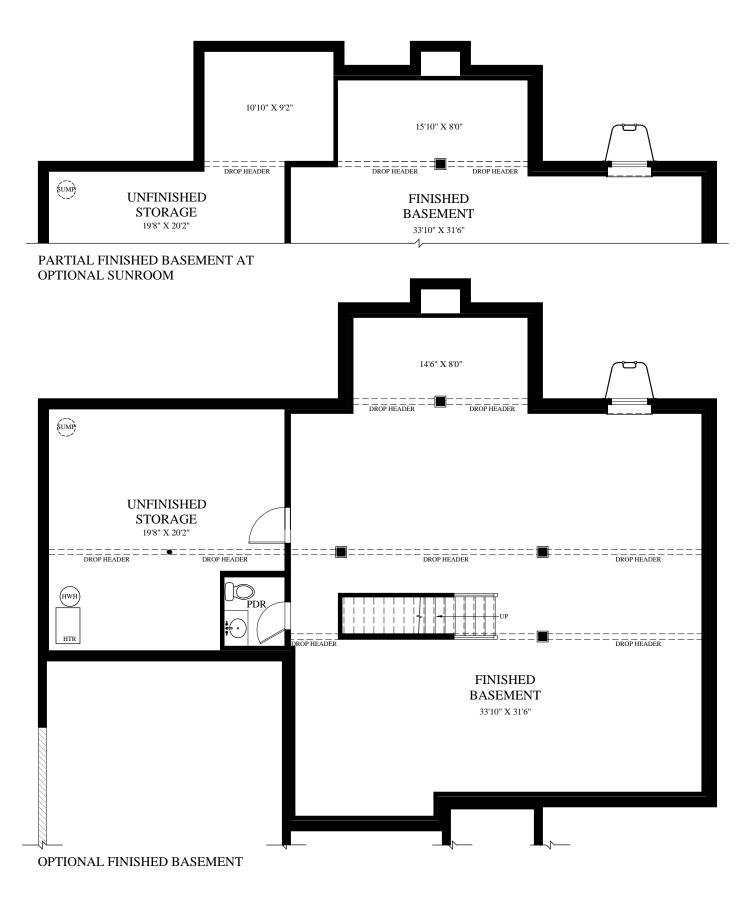

The Emerson

| SQUARE FOOTAGE    |               |
|-------------------|---------------|
| FINISHED          | 1,313 SQ. FT. |
| UNFINISHED        | 362 SQ. FT.   |
| OPTIONAL SUN ROOM | +13 SQ. FT.   |