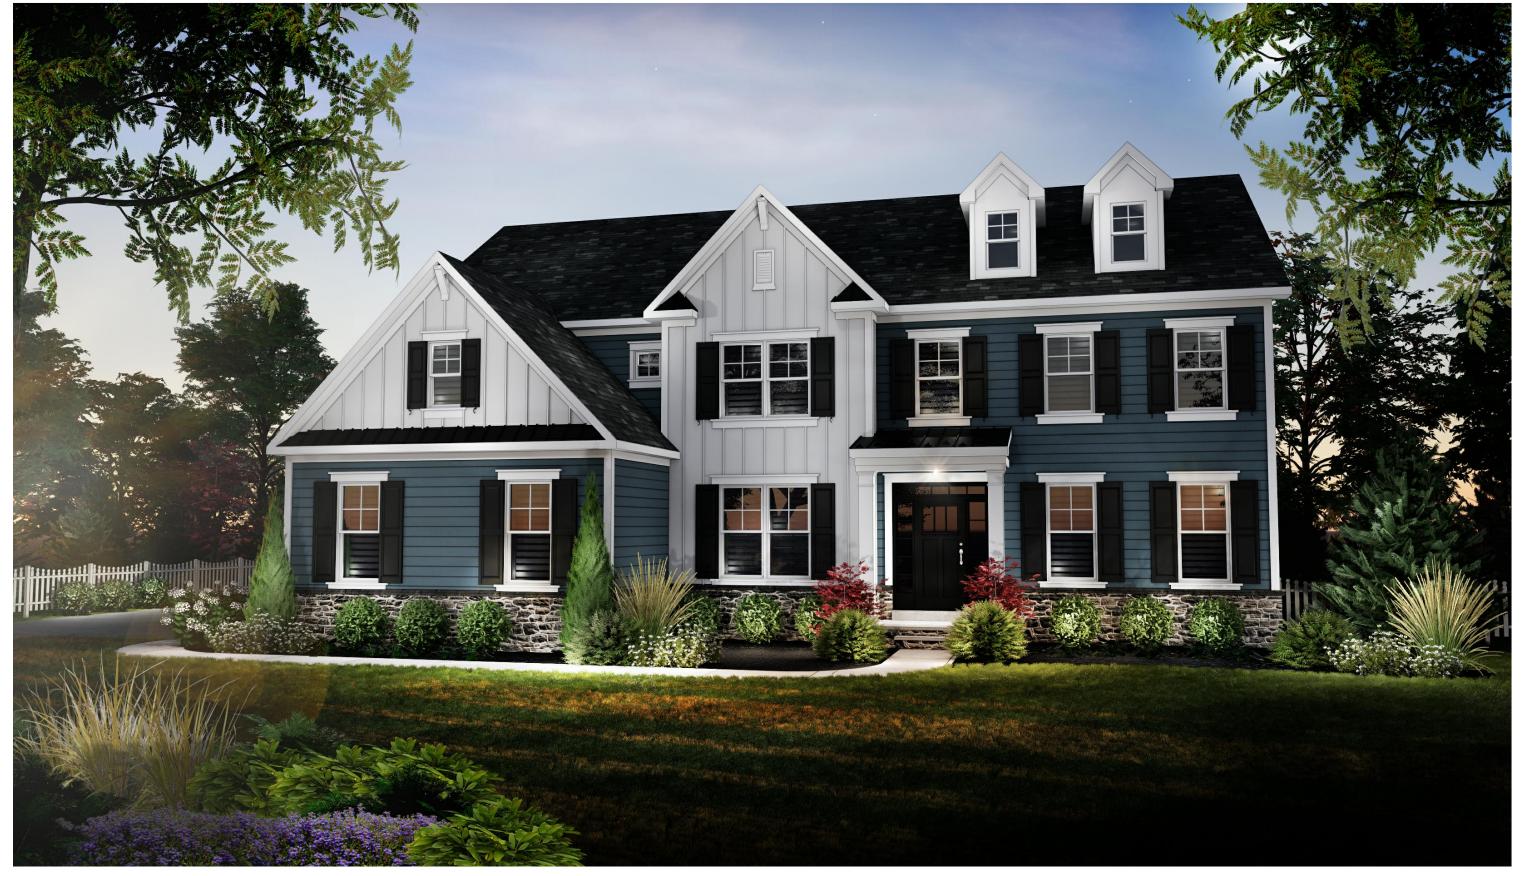

STANDARD FRONT ELEVATION

The Emerson

STANDARD FRONT ELEVATION W/ OPTIONAL FULL HEIGHT STONE WALL

The Emerson

THE ARCHITECTURAL PLANS AND ELEVATIONS
ARE ARCHITECTURAL CONCEPTS. DETAILS AND
DIMENSIONS SHOWN MAY VARY FROM FINAL
ARCHITECTS PLANS AND BUILDER FIELD CHANGES.