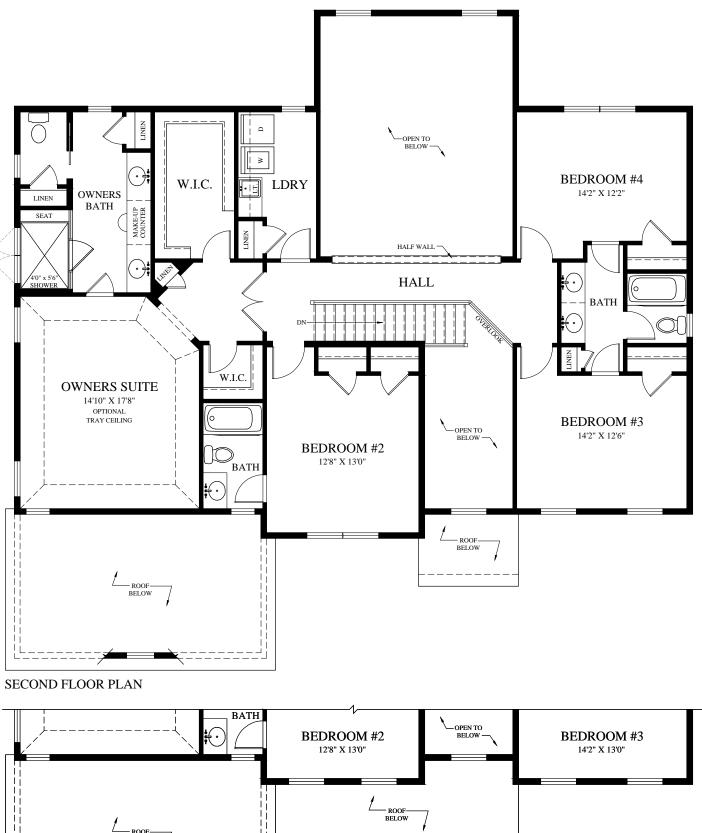

The Emerson

| SQUARE FOOTAGE    |               |
|-------------------|---------------|
| FINISHED          | 1,313 SQ. FT. |
| UNFINISHED        | 362 SQ. FT.   |
| OPTIONAL SUN ROOM | +13 SQ. FT.   |