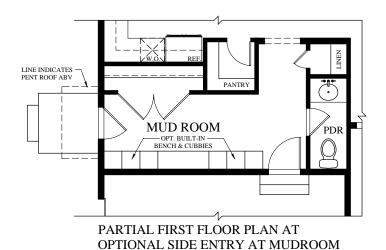

THE ARCHITECTURAL PLANS AND ELEVATIONS ARE ARCHITECTURAL CONCEPTS. DETAILS AND DIMENSIONS SHOWN MAY VARY FROM FINAL ARCHITECTS PLANS AND BUILDER FIELD CHANGES.

PDR MUD ROOM

PARTIAL FIRST FLOOR PLAN AT OPTIONAL POWDER ROOM AT MUD ROOM