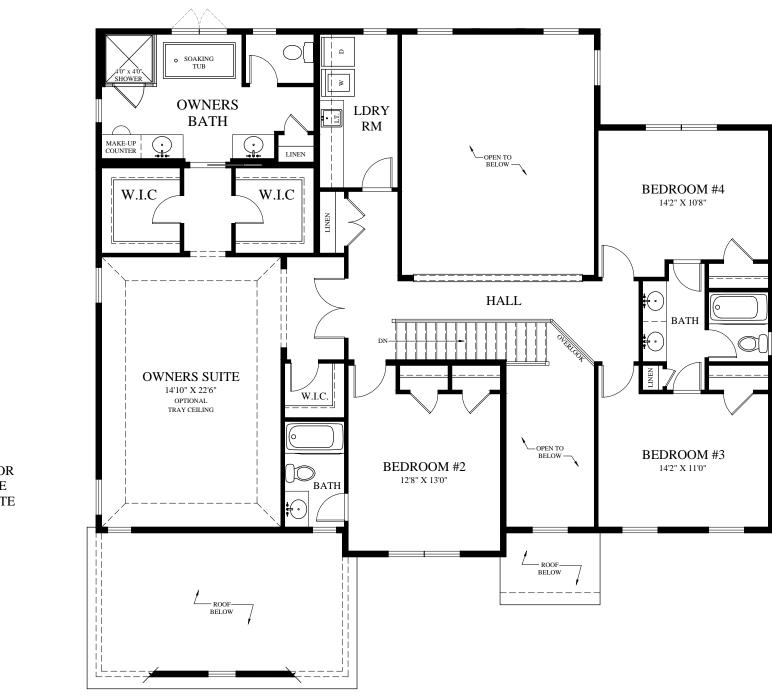

## PARTIAL SECOND FLOOR PLAN AT OPTIONAL SITTING AREA

PARTIAL SECOND FLOOR PLAN AT OPTIONAL EXTENDED SITTING AREA

SECOND FLOOR PLAN AT OPTIONAL 8' EXTENSION

The Emerson Elite

PART'L SECOND FLOOR PLAN AT OPT. COFFEE BAR AT OWNERS SUITE

PART'L SECOND FLOOR PLAN AT OPT. STUDY NOOK AT BEDROOM #2

THE ARCHITECTURAL PLANS AND ELEVATIONS ARE ARCHITECTURAL CONCEPTS. DETAILS AND DIMENSIONS SHOWN MAY VARY FROM FINAL ARCHITECTS PLANS AND BUILDER FIELD CHANGES.