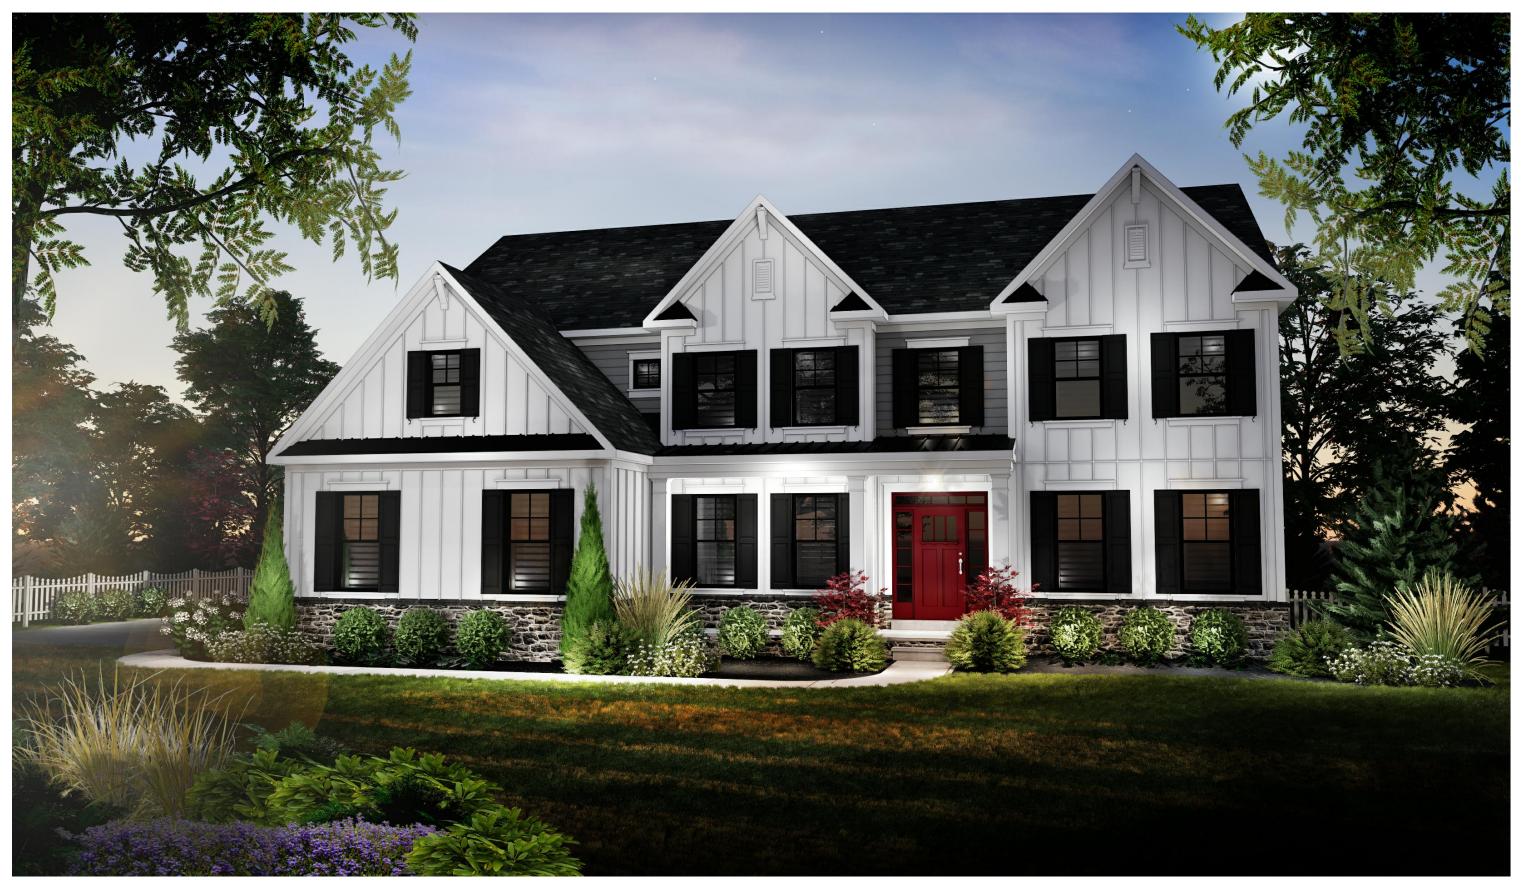

STANDARD FRONT ELEVATION

The Emerson Elite

STANDARD FRONT ELEVATION W/ OPTIONAL FULL HEIGHT STONE WALL

The Emerson Elite

ALTERNATE FRONT ELEVATION

The Emerson Elite

ALTERNATE FRONT ELEVATION W/ OPTIONAL FULL HEIGHT STONE WALL