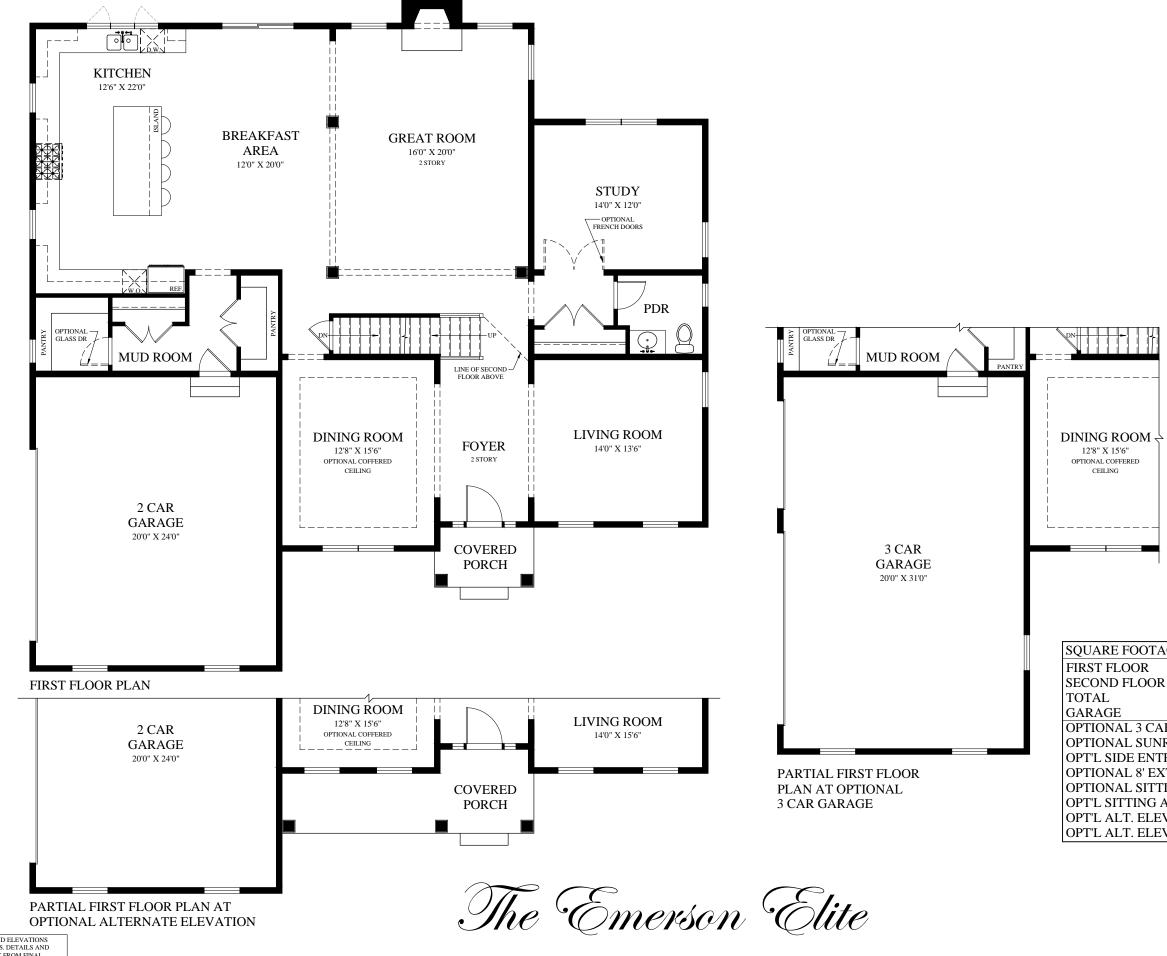

The Emerson Elite

| 2,027 SQ. FT. |
|---------------|
| 1,596 SQ. FT. |
| 3,623 SQ. FT. |
| 509 SQ. FT.   |
| 654 SQ. FT.   |
| +130 SQ. FT.  |
| + 50 SQ.FT.   |
| +204 SQ. FT.  |
| +132 SQ. FT.  |
| +208 SQ. FT.  |
| +30 SQ. FT.   |
| +30 SQ. FT.   |
|               |