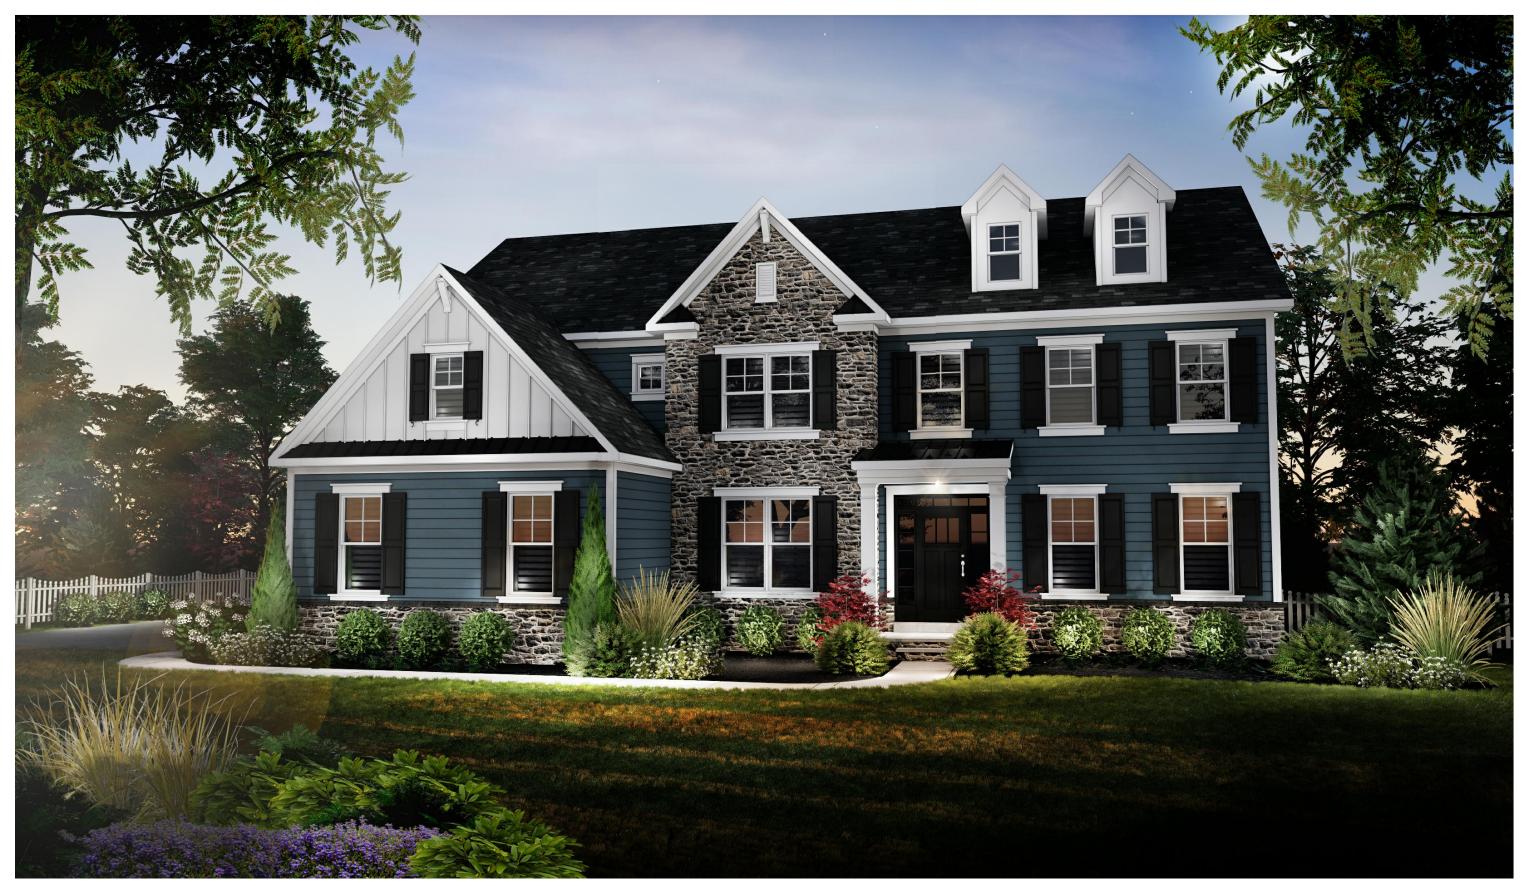

STANDARD FRONT ELEVATION

The Emerson Elite

STANDARD FRONT ELEVATION W/ OPTIONAL FULL HEIGHT STONE WALL

The Emerson Elite

ALTERNATE FRONT ELEVATION

The Emerson Elite

ALTERNATE FRONT ELEVATION W/ OPTIONAL FULL HEIGHT STONE WALL