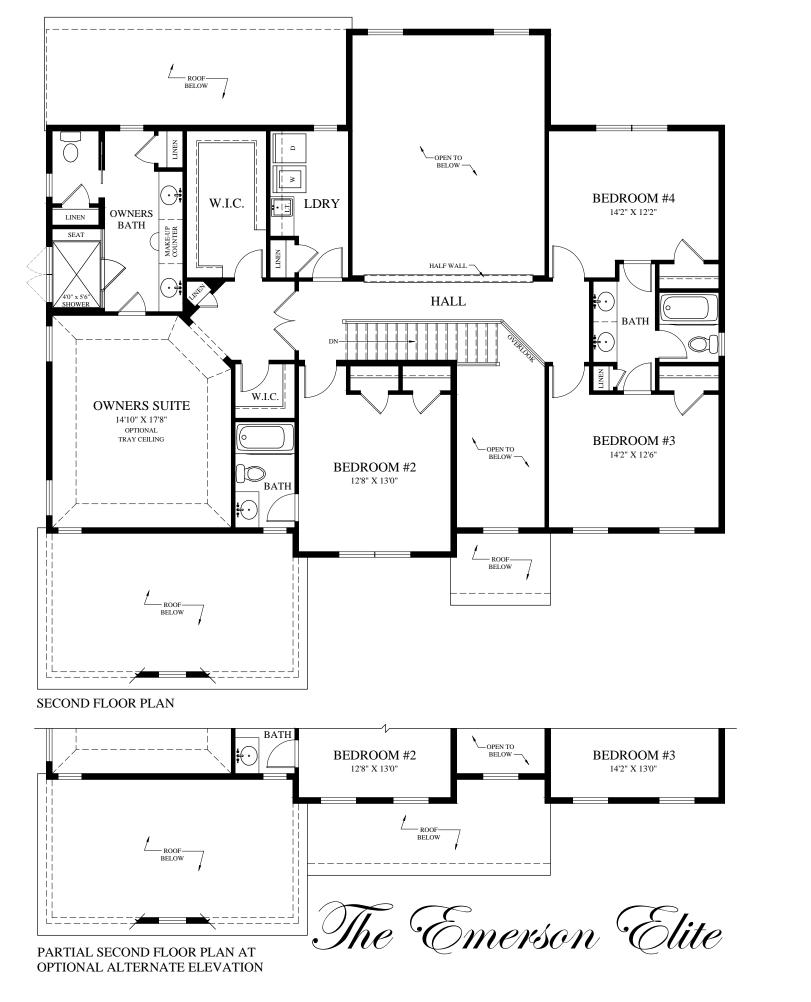

## PARTIAL SECOND FLOOR PLAN AT OPTIONAL SITTING AREA

PARTIAL SECOND FLOOR PLAN AT OPTIONAL EXTENDED SITTING AREA

SECOND FLOOR PLAN AT OPTIONAL 8' EXTENSION

The Emerson Elite

PART'L SECOND FLOOR PLAN AT OPT. COFFEE BAR AT OWNERS SUITE

PART'L SECOND FLOOR PLAN AT OPT. STUDY NOOK AT BEDROOM #2

THE ARCHITECTURAL PLANS AND ELEVATIONS ARE ARCHITECTURAL CONCEPTS. DETAILS AND DIMENSIONS SHOWN MAY VARY FROM FINAL ARCHITECTS PLANS AND BUILDER FIELD CHANGES.