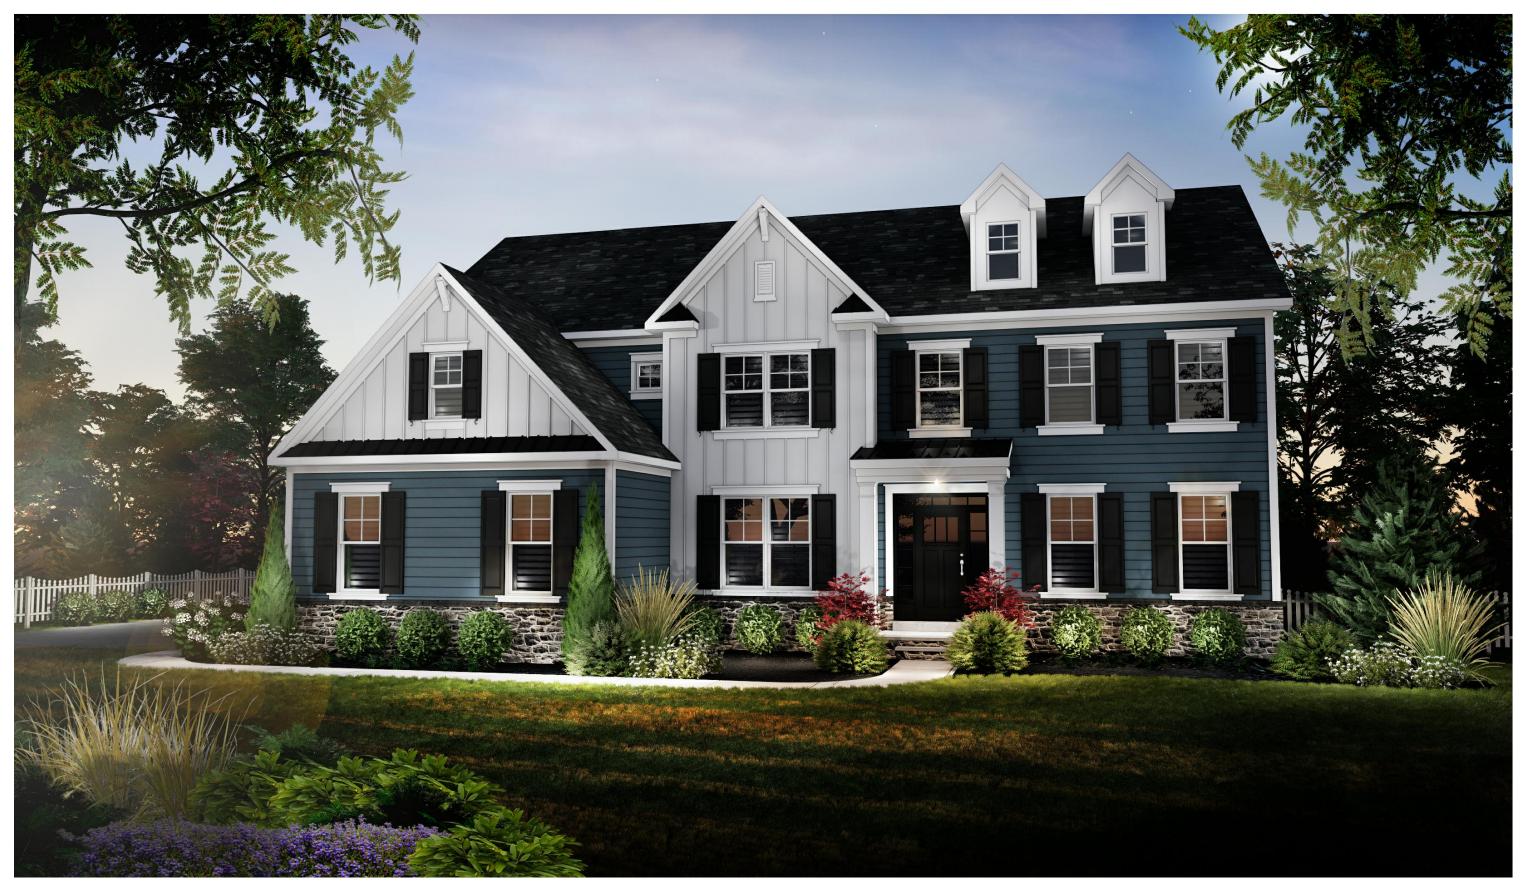

STANDARD FRONT ELEVATION

The Emerson Elite

STANDARD FRONT ELEVATION W/ OPTIONAL FULL HEIGHT STONE WALL

The Emerson Elite

ALTERNATE FRONT ELEVATION

The Emerson Elite

ALTERNATE FRONT ELEVATION W/ OPTIONAL FULL HEIGHT STONE WALL