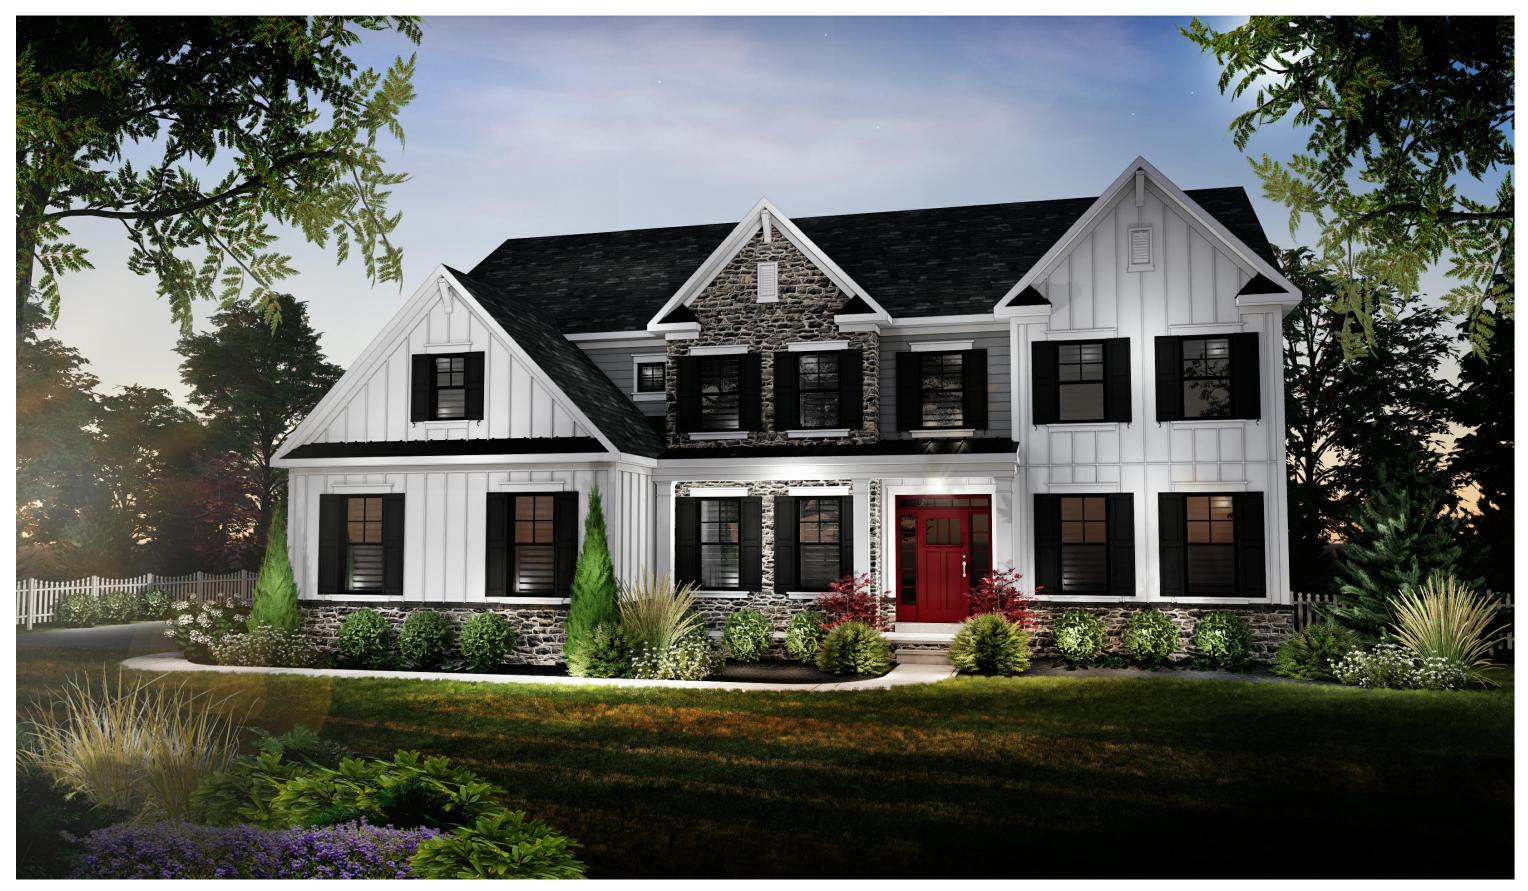

STANDARD FRONT ELEVATION

The Emerson Elite

STANDARD FRONT ELEVATION W/ OPTIONAL FULL HEIGHT STONE WALL

The Emerson Elite

ALTERNATE FRONT ELEVATION

The Emerson Elite

ALTERNATE FRONT ELEVATION W/ OPTIONAL FULL HEIGHT STONE WALL