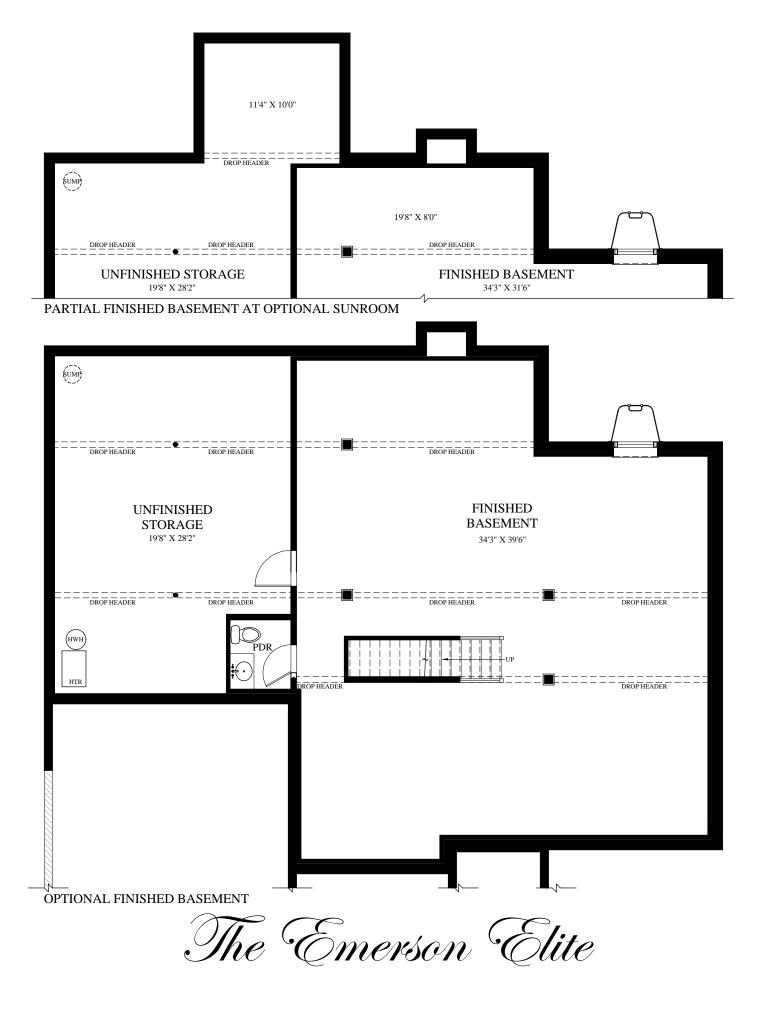

## OPTIONAL SUN ROOM +113 SQ. F1.

| OPTIONAL FINISHED BASEMENT |               |
|----------------------------|---------------|
| SQUARE FOOTAGE             |               |
| FINISHED                   | 1,355 SQ. FT. |
| UNFINISHED                 | 520 SQ. FT.   |
| OPTIONAL SUN ROOM          | +113 SO FT    |