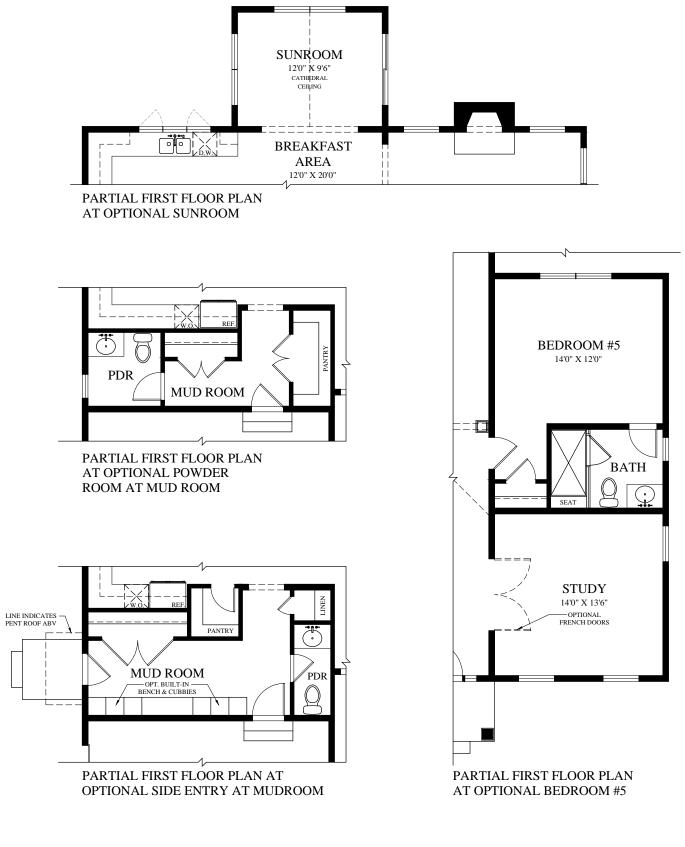

## OPTIONAL SUN ROOM +113 SQ. F1.

| OPTIONAL FINISHED BASEMENT |               |
|----------------------------|---------------|
| SQUARE FOOTAGE             |               |
| FINISHED                   | 1,355 SQ. FT. |
| UNFINISHED                 | 520 SQ. FT.   |
| OPTIONAL SUN ROOM          | +113 SO FT    |