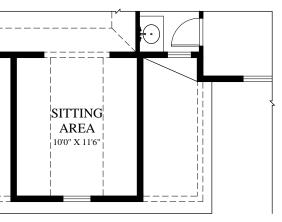

## PARTIAL SECOND FLOOR PLAN AT OPTIONAL SITTING AREA

PARTIAL SECOND FLOOR PLAN AT OPTIONAL EXTENDED SITTING AREA

SECOND FLOOR PLAN AT OPTIONAL 8' EXTENSION

The Emerson Elite

PART'L SECOND FLOOR PLAN AT OPT. COFFEE BAR AT OWNERS SUITE