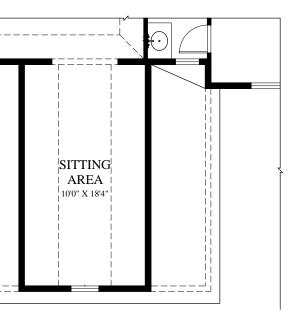

## PARTIAL SECOND FLOOR PLAN AT OPTIONAL SITTING AREA

PARTIAL SECOND FLOOR PLAN AT OPTIONAL EXTENDED SITTING AREA

SECOND FLOOR PLAN AT OPTIONAL 8' EXTENSION

The Emerson Elite

PART'L SECOND FLOOR PLAN AT OPT. COFFEE BAR AT OWNERS SUITE