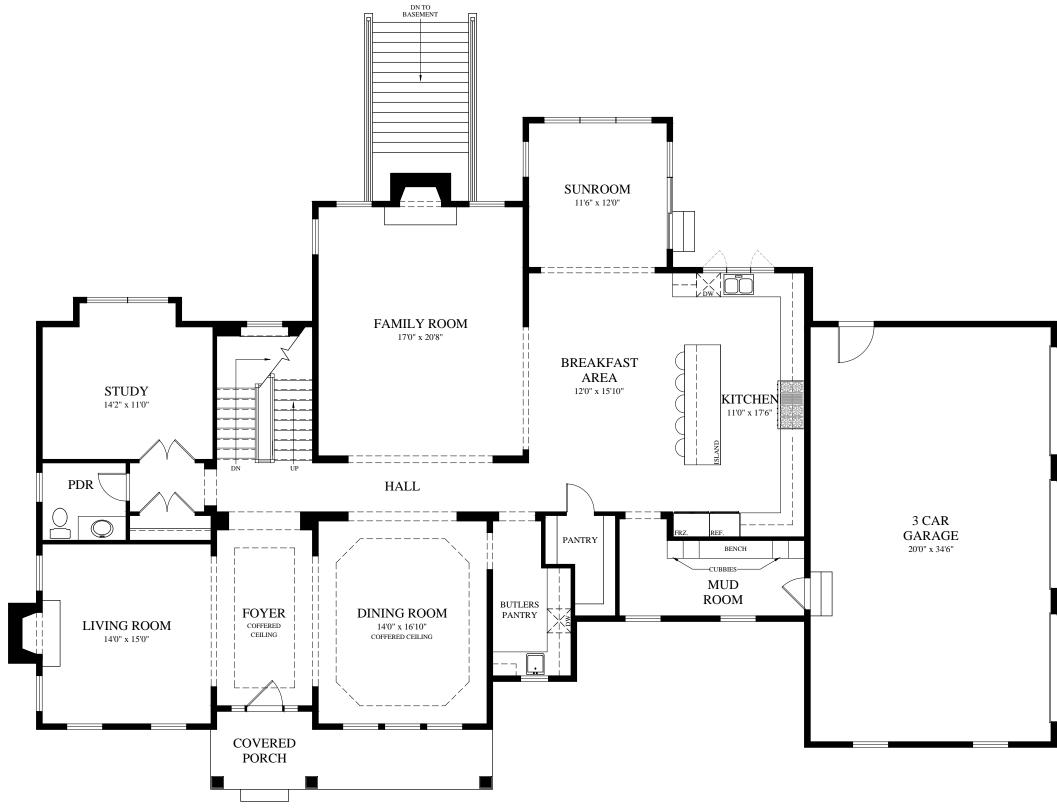

STANDARD FRONT ELEVATION

The Leighton

FIRST FLOOR PLAN 10'-0" CEILING HEIGHT

The Leighton

FIRST FLOOR 2434 SQ. FT. SECOND FLOOR 2535 SQ. FT. TOTAL 4969 SQ. FT. GARAGE 734 SQ. FT. OPT. FINISHED BASEMENT +1840 SQ. FT.