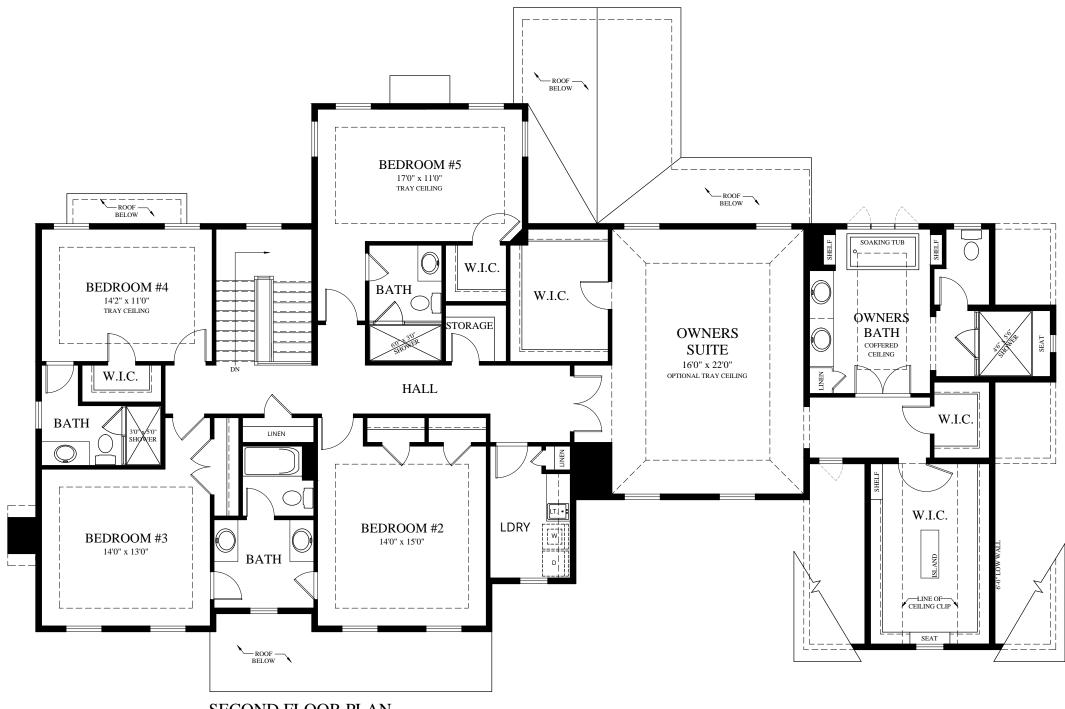

THE ARCHITECTURAL PLANS AND ELEVATIONS
ARE ARCHITECTURAL CONCEPTS, DETAILS AND
DIMENSIONS SHOWN MAY VARY FROM FINAL
ARCHITECTS PLANS AND BUILDER FIELD CHANGES.

SECOND FLOOR PLAN 9'-0" CEILING HEIGHT

The Leighton