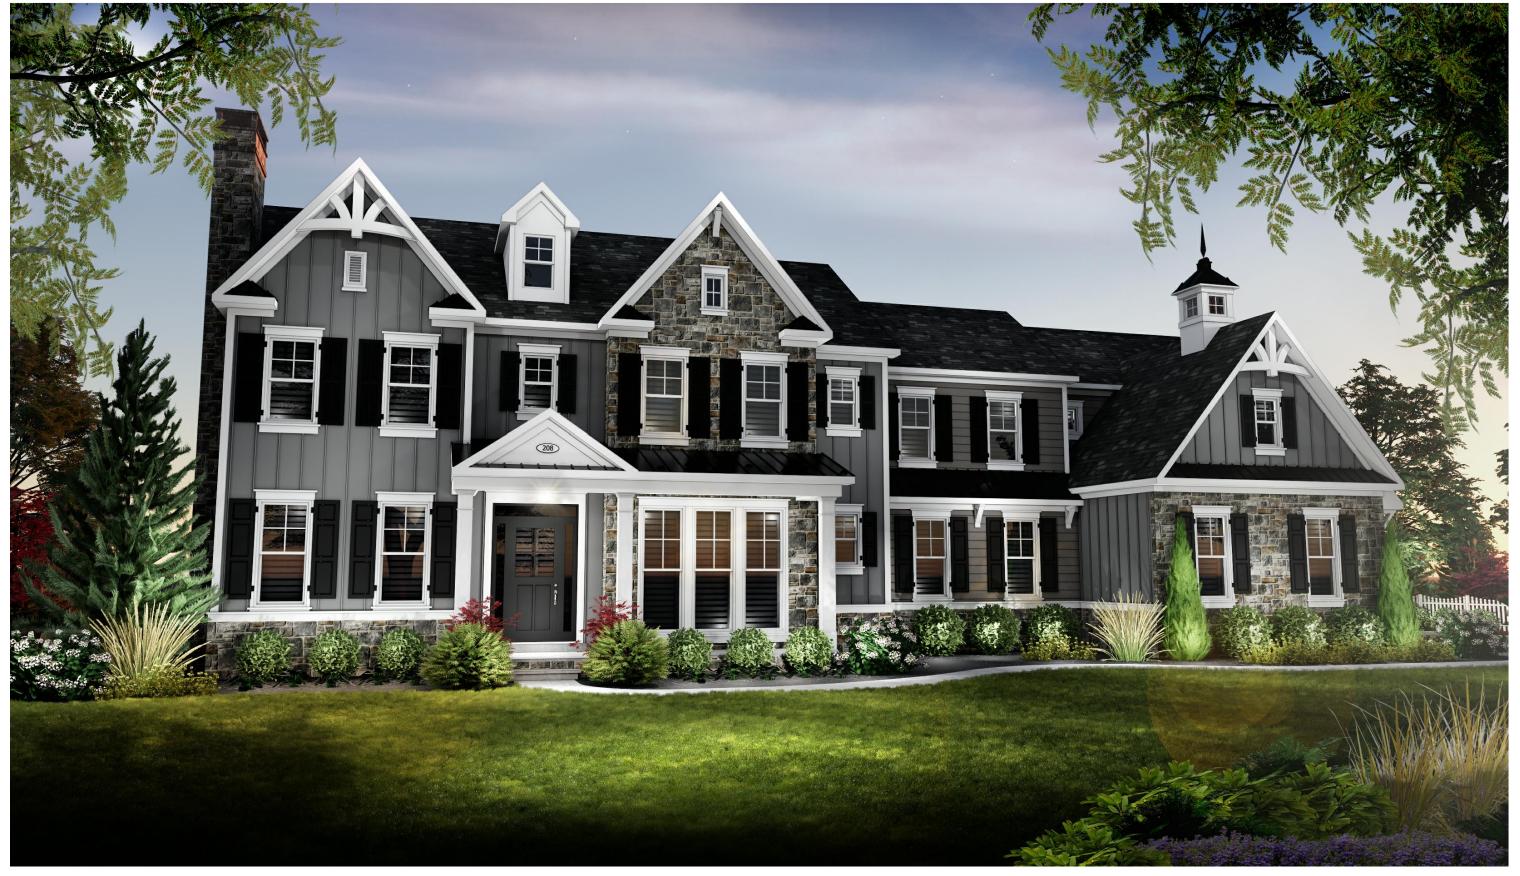

STANDARD FRONT ELEVATION

The Leighton

FIRST FLOOR PLAN 10'-0" CEILING HEIGHT

The Leighton

FIRST FLOOR 2434 SQ. FT. SECOND FLOOR 2535 SQ. FT. TOTAL 4969 SQ. FT. GARAGE 734 SQ. FT. OPT. FINISHED BASEMENT +1840 SQ. FT.