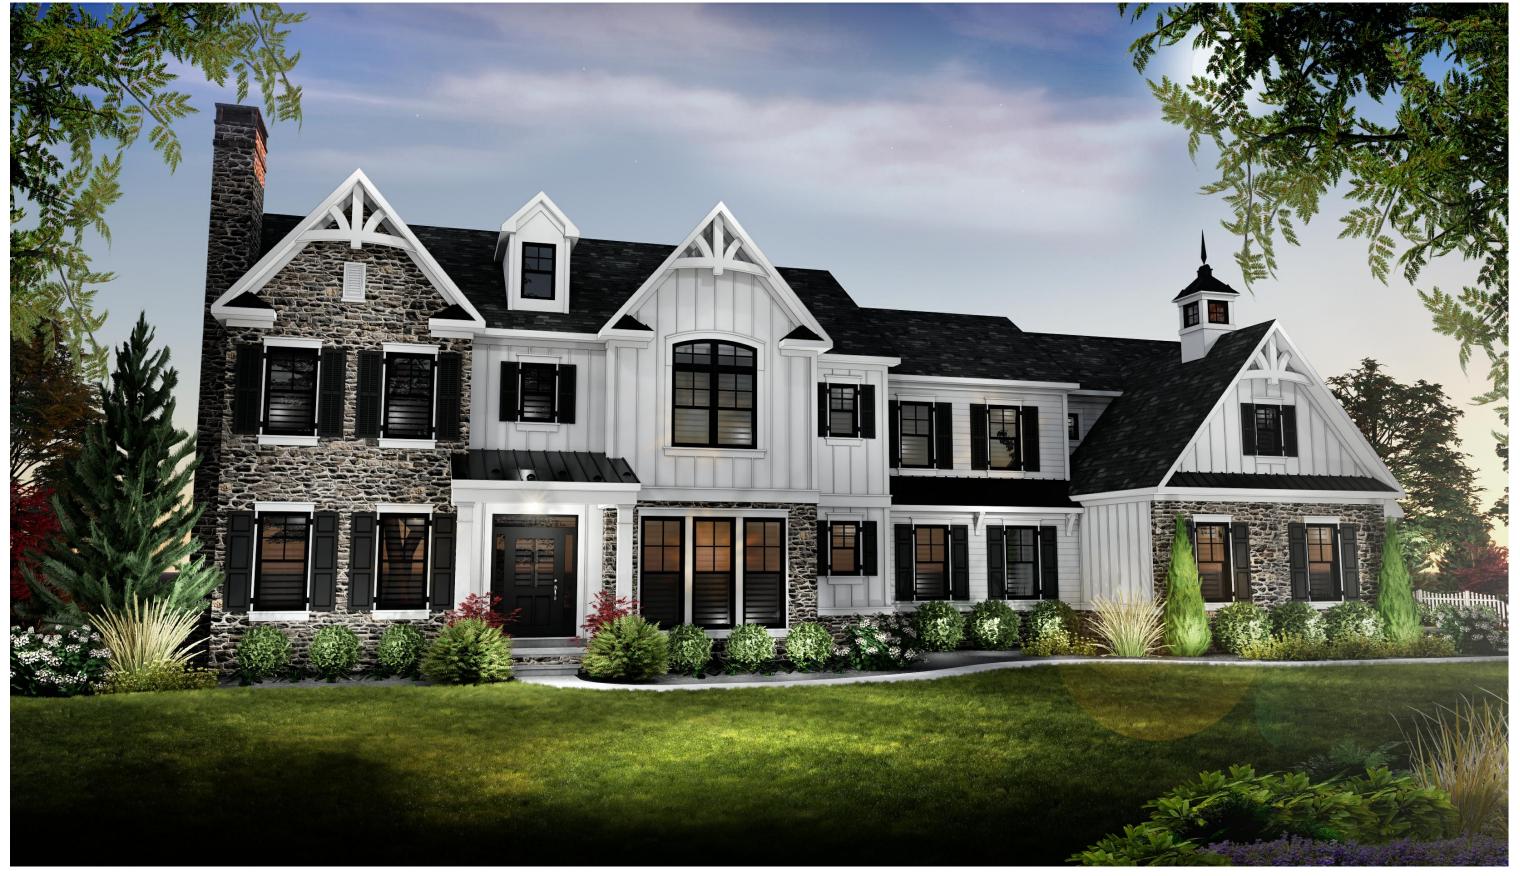

STANDARD FRONT ELEVATION

The Sutton

FIRST FLOOR 2434 SQ. FT.
SECOND FLOOR 2535 SQ. FT.
TOTAL 4969 SQ. FT.
GARAGE 734 SQ. FT.
OPT. FINISHED BASEMENT +1840 SQ. FT.

The Sutton

THE ARCHITECTURAL PLANS AND ELEVATIONS ARE ARCHITECTURAL CONCEPTS. DETAILS AND DIMENSIONS SHOWN MAY VARY FROM FINAL ARCHITECTS PLANS AND BUILDER FIELD CHANGES.