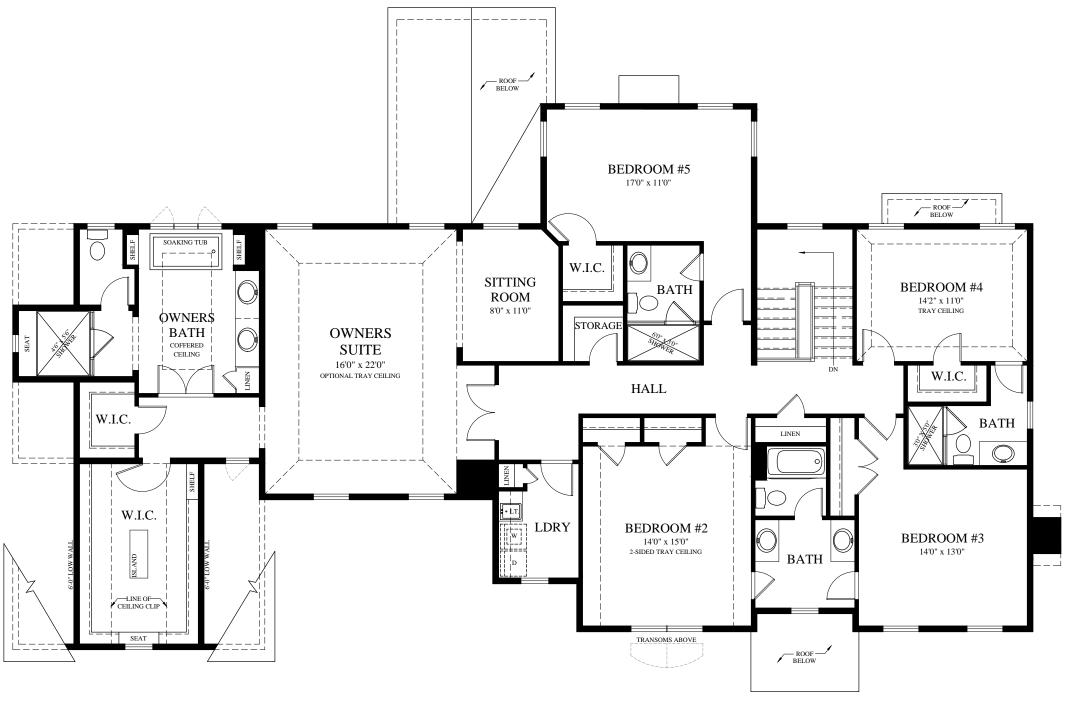

SECOND FLOOR PLAN 9'-0" CEILING HEIGHT

The Sutton

THE ARCHITECTURAL PLANS AND ELEVATIONS ARE ARCHITECTURAL CONCEPTS. DETAILS AND DIMENSIONS SHOWN MAY VARY FROM FINAL ARCHITECTS PLANS AND BUILDER FIELD CHANGES.